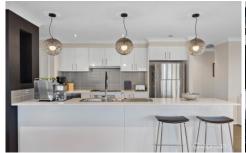

FEATURES - Entertainers kitchen with appliances by Smeg including 900mm gas cooktop, dishwasher, walk in pantry, Daikin reverse cycle ducted air-conditioner, 5kw

For full version visit the website

5 🕮 2 📛 2 🖨