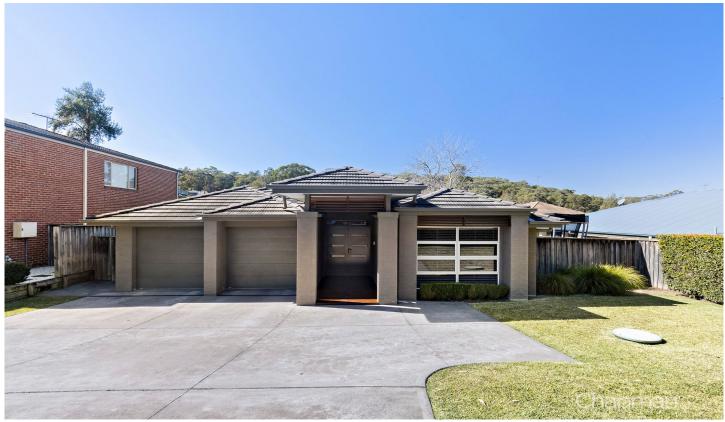

## 66 Wilson Way Blaxland NSW

LOCATION - Conveniently set within 1 km of Railway Station, schools, parks and Blaxland shops.

STYLE - Modern single level home of brick construction with tile roof, beautifully presented throughout and maintained to an immaculate standard.