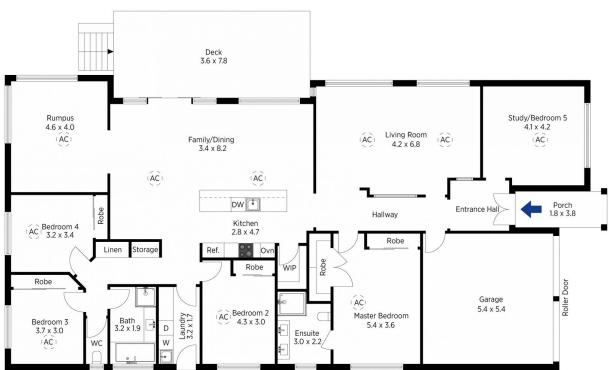

## 66 Wilson Way, Blaxland

Internal Area : 274 sqm approx. External Area : 35 sqm approx. Total Area : 309 sqm approx.

effoor plan is not to scale; measurements are indicative and in metres. Exterior elements are not in position. Plans should not be relied on. Interested parties should make and rely on their own enquiries

The floor plan is not to scaler, measurements are indicative and in metres. All features included in this 30 plan are for inspiration purposes only. This is not an exact replica of the property or the position of exterior elements. Plans should not be relied on, interested parties should make and rely on their own enquiries