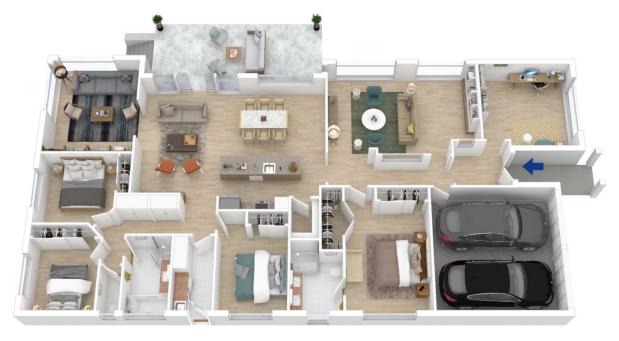

LAYOUT - Flexible floor plan featuring multiple living zones including formal lounge and dining, open plan family room and casual meals area, media room, four well proportioned bedrooms (including very large main) all with built-in closets, plus sizeable home office/5th bedroom, generous ensuite to main and family bathroom convenient to other bedrooms.

FEATURES - Entertainers kitchen with appliances by Smeg including 900mm gas cooktop, dishwasher, walk in pantry, Daikin reverse cycle ducted air-conditioner, 5kw

For full version visit the website

5 🕮 2 📛 2 🖨

Type : House Price : \$ 1,250,000 Land Size : 702 sqm

View : https://www.chapmanrealestate.com.au/sale

/nsw/blue-mountains-surrounds/blaxland/res

idential/house/7161455

Mark Poole 02 4751 8266

Internal Area : 274 sqm approx. External Area : 35 sqm approx. Total Area : 309 sqm approx.