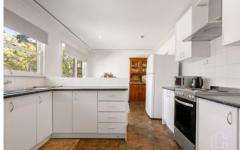

FEATURES - Sun-filled modern kitchen, with stainless steel appliances, polished floorboards throughout the living and bedrooms, split-system air conditioner to the living area, built-ins to the main bedroom, full bathroom with