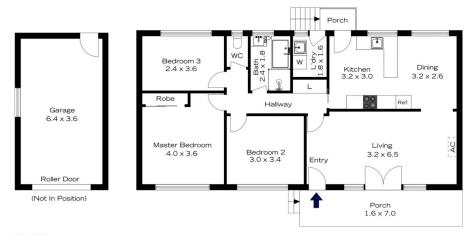

## 29 HOPE STREET, BLAXLAND

INTERNAL 100 m<sup>2</sup>

EXTERNAL 13 m²

TOTAL 113 m²

## 29 HOPE STREET, BLAXLAND

INTERNAL 100 m²

EXTERNAL 13 m<sup>2</sup>

TOTAL 113 m²