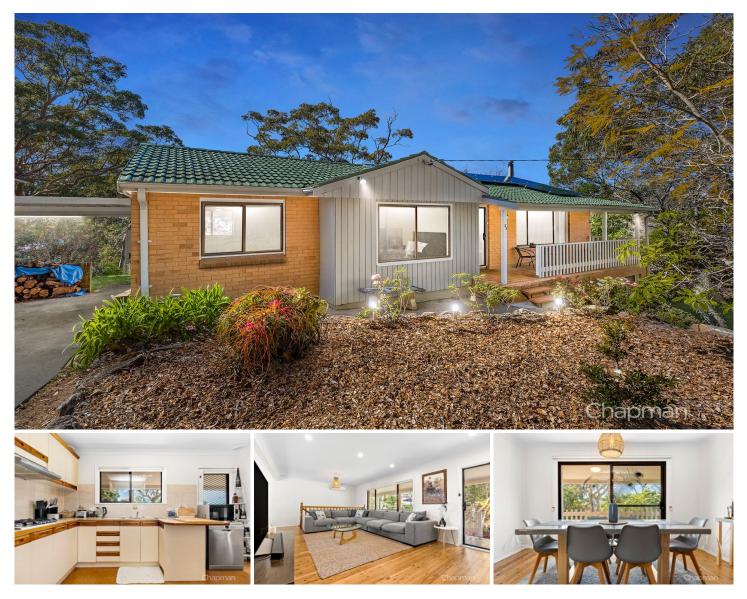

## 33 Highland Road Faulconbridge NSW

LOCATION - Nestled in a popular, peaceful and family friendly pocket of Faulconbridge, with a stunning easterly outlook, conveniently within 2km to train station, 350m to bus, within 1km to local service station & convenience store, all with easy highway access.

STYLE -Two storey brick and clad home with tile roof set on a generous block of approx 1491 m2 with a beautiful bush outlook.

LAYOUT - Two separate living areas, stunning upstairs open lounge/dining room with fresh and neutral tones, downstairs rumpus room which flows into generous storage area or 'bunker' ideal for teenagers games/hobby room, gym or home office, upstairs three bedrooms (two with built in robes), main bathroom with separate toilet, downstairs second bathroom with spa bath, separate laundry and easy