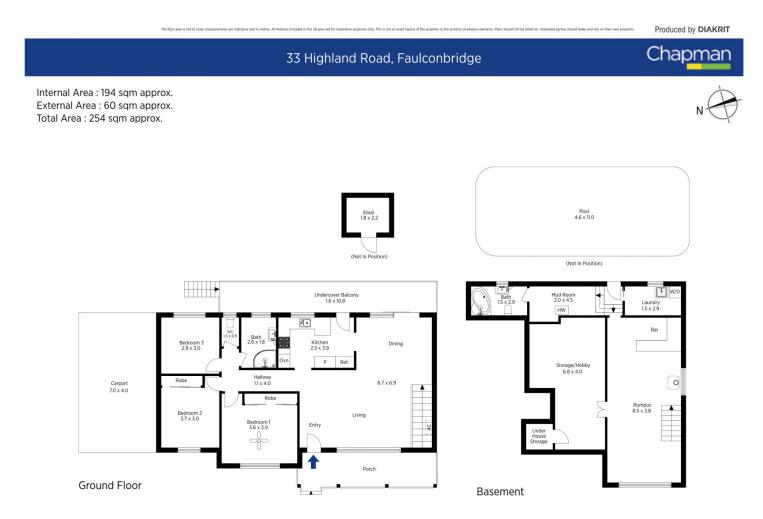

STYLE -Two storey brick and clad home with tile roof set on a generous block of approx 1491 m2 with a beautiful bush outlook.

LAYOUT - Two separate living areas, stunning upstairs open lounge/dining room with fresh and neutral tones, downstairs rumpus room which flows into generous storage area or 'bunker' ideal for teenagers games/hobby room, gym or home office, upstairs three bedrooms (two with built in robes), main bathroom with separate toilet, downstairs second bathroom with spa bath, separate laundry and easy

Helen Harris 02 4751 8266

Sharon Lampert 02 4739 4311

Jaol

Basement

Produced by **DIAKRIT** 

33 Highland Road, Faulconbridge

Chapman