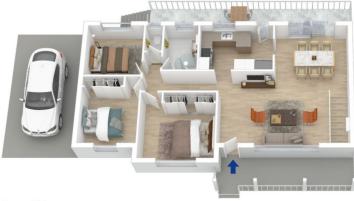

STYLE -Two storey brick and clad home with tile roof set on a generous block of approx 1491 m2 with a beautiful bush outlook.

LAYOUT - Two separate living areas, stunning upstairs open lounge/dining room with fresh and neutral tones, downstairs rumpus room which flows into generous storage area or 'bunker' ideal for teenagers games/hobby room, gym or home office, upstairs three bedrooms (two with built in robes), main bathroom with separate toilet, downstairs second bathroom with spa bath, separate laundry and easy