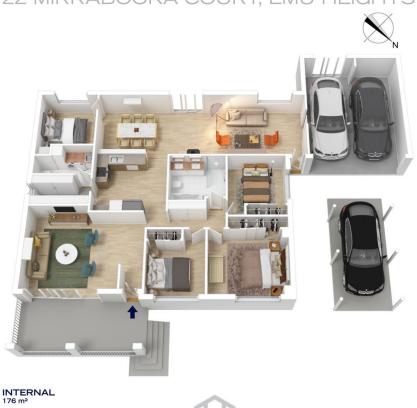

## 22 MIRRABOOKA COURT, EMU HEIGHTS

EXTERNAL 46 m²

TOTAL 222 m²

The floor plan is not to scale; measurements are indicative and in metres. All features included in this 3D plan are for inspiration purposes only. This is not an exact replica of the property or the position of exterior elements. Plans should not be relied on. Interested parties should make and rely on their own enquiries.