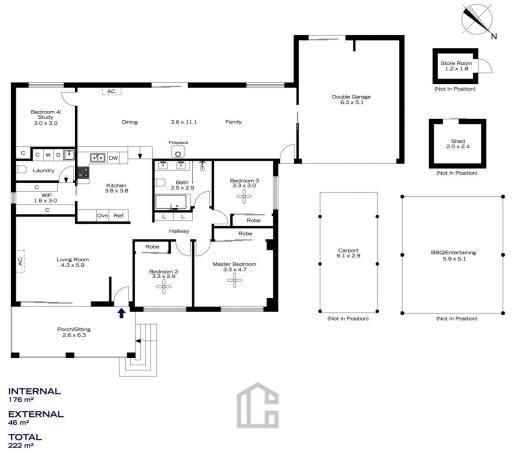

## 22 MIRRABOOKA COURT, EMU HEIGHTS

The floor plan is not to scale; measurements are indicative and in metres. Exterior elements are not in position. Plans should not be relied on. Interested parties should make and rely on their own enquiries.

## 22 MIRRABOOKA COURT, EMU HEIGHTS

EXTERNAL 46 m²

TOTAL 222 m²

The floor plan is not to scale; measurements are indicative and in metres. All features included in this 3D plan are for inspiration purposes only. This is not an exact replica of the property or the position of exterior elements. Plans should not be relied on. Interested parties should make and rely on their own enquiries.