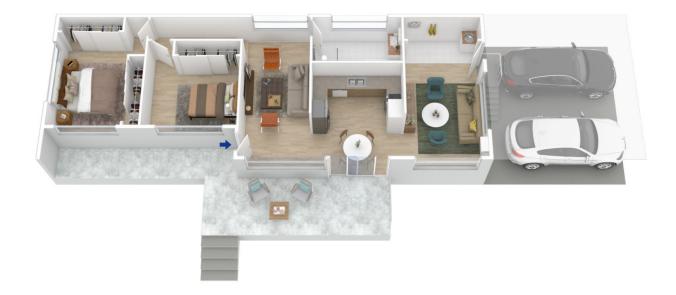

LAYOUT - 2 living rooms, 2 double bedrooms both with built ins and fans, central kitchen and dining, undercover access from double carport.

FEATURES - Brivis ducted gas heating, gas bayonets, air conditioning, LED downlights, new contemporary bathroom, euro style laundry, sliding doors open to merbau timber deck, great condition throughout.

## 2 🕒 1 🔓 2 🖨

Type : House Price : \$ 665,000 Land Size : 474.2 sqm

View : https://www.chapmanrealestate.com.au/sale

/nsw/hawkesbury/winmalee/residential/hous

e/7161447

Jonathan Crisp 02 4751 8266

Internal Area : 95 sqm approx. External Area : 65 sqm approx. Total Area : 160 sqm approx.

The floor plan is not to scale, measurements are indicative and in metres. All features included in this 3D plan are for inspiration purposes only, This is not an exact registics of the property or the position of exterior elements. Plans should not be relied on. Interested parties should make and rely on their own enquiries

Produced by **DIAKRIT** 