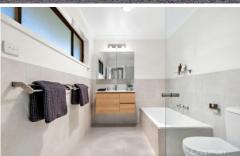

LAYOUT - 2 living rooms, 2 double bedrooms both with built ins and fans, central kitchen and dining, undercover access from double carport.

FEATURES - Brivis ducted gas heating, gas bayonets, air conditioning, LED downlights, new contemporary bathroom, euro style laundry, sliding doors open to merbau timber deck, great condition throughout.