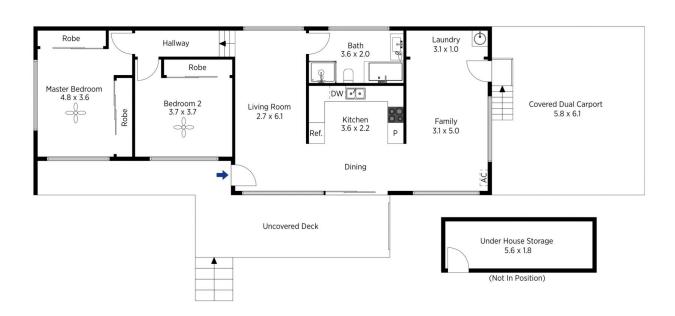

LAYOUT - 2 living rooms, 2 double bedrooms both with built ins and fans, central kitchen and dining, undercover access from double carport.

FEATURES - Brivis ducted gas heating, gas bayonets, air conditioning, LED downlights, new contemporary bathroom, euro style laundry, sliding doors open to merbau timber deck, great condition throughout.

## 2A Birdwood Avenue, Winmalee

Internal Area : 95 sqm approx. External Area : 65 sqm approx. Total Area : 160 sqm approx.

he floor plan is not to scale; measurements are indicative and in metres. Exterior elements are not in position. Plans should not be relied on. Interested parties should make and rely on their own enquiries

Produced by **DIAKRIT** 