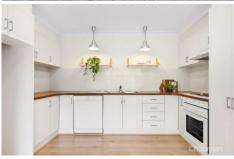

LAYOUT - 2 living rooms, 2 double bedrooms both with built ins and fans, central kitchen and dining, undercover access from double carport.

FEATURES - Brivis ducted gas heating, gas bayonets, air conditioning, LED downlights, new contemporary bathroom, euro style laundry, sliding doors open to merbau timber deck, great condition throughout.