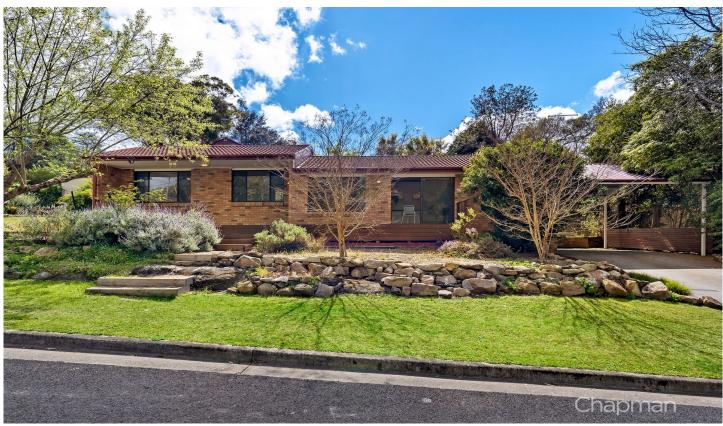

## 2A Birdwood Avenue Winmalee NSW

LOCATION - Located on the border of Springwood in close proximity to bus & schools and easy access to Winmalee & Springwood shops.

STYLE - Split level brick and tile home set on 474.2 m2 block, landscaped for easy care.

LAYOUT - 2 living rooms, 2 double bedrooms both with built ins and fans, central kitchen and dining, undercover access from double carport.

FEATURES - Brivis ducted gas heating, gas bayonets, air conditioning, LED downlights, new contemporary bathroom, euro style laundry, sliding doors open to merbau timber deck, great condition throughout.