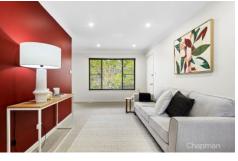

LAYOUT - 2 living rooms, 2 double bedrooms both with built ins and fans, central kitchen and dining, undercover access from double carport.

FEATURES - Brivis ducted gas heating, gas bayonets, air conditioning, LED downlights, new contemporary bathroom, euro style laundry, sliding doors open to merbau timber deck, great condition throughout.