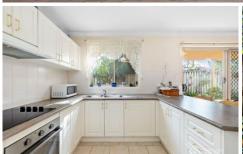

FEATURES - Large central kitchen with electric cooking, breakfast bar and excellent storage, 2x reverse cycle A/C units (Bed 1 & 2), gas heater, instant gas hot water, good size laundry and 2nd toilet/powder room, lock up garage