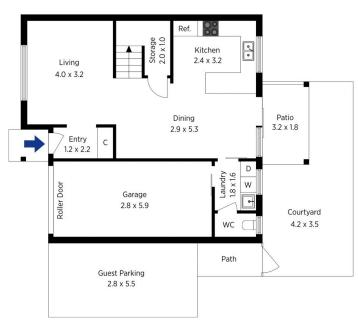

STYLE - Neat and tidy two storey brick townhouse with tile roof in strata complex very close to town.

LAYOUT - Tiled entrance welcomes you into generous open plan living, dining area which flows flawlessly outside to a delightful courtyard or there is the alternative internal access conveniently through the lock up garage, upstairs to three bedrooms (all with built in robes) and central main bathroom.

FEATURES - Large central kitchen with electric cooking, breakfast bar and excellent storage, 2x reverse cycle A/C units (Bed 1 & 2), gas heater, instant gas hot water, good size laundry and 2nd toilet/powder room, lock up garage

Internal Area: 130 sqm approx. External Area: 48 sqm approx. Total Area: 178 sqm approx.

First Floor

**Ground Floor** 

Produced by **DIAKRIT** 

## 6/56-58 Macquarie Road, Springwood

Internal Area: 130 sqm approx. External Area: 48 sqm approx. Total Area: 178 sqm approx.

**Ground Floor** 

Produced by **DIAKRIT** 

Chapman