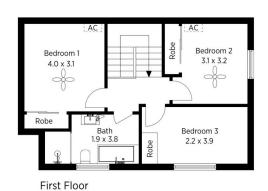

STYLE - Neat and tidy two storey brick townhouse with tile roof in strata complex very close to town.

LAYOUT - Tiled entrance welcomes you into generous open plan living, dining area which flows flawlessly outside to a delightful courtyard or there is the alternative internal access conveniently through the lock up garage, upstairs to three bedrooms (all with built in robes) and central main bathroom.

FEATURES - Large central kitchen with electric cooking, breakfast bar and excellent storage, 2x reverse cycle A/C units (Bed 1 & 2), gas heater, instant gas hot water, good size laundry and 2nd toilet/powder room, lock up garage

Internal Area: 130 sqm approx. External Area: 48 sqm approx. Total Area: 178 sqm approx.

First Floor

**Ground Floor** 

Produced by **DIAKRIT** 

## 6/56-58 Macquarie Road, Springwood

Internal Area: 130 sqm approx. External Area: 48 sqm approx. Total Area: 178 sqm approx.

**Ground Floor** 

Produced by **DIAKRIT** 

Chapman