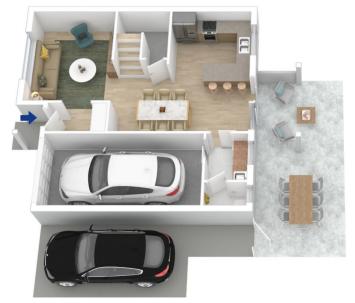

STYLE - Neat and tidy two storey brick townhouse with tile roof in strata complex very close to town.

LAYOUT - Tiled entrance welcomes you into generous open plan living, dining area which flows flawlessly outside to a delightful courtyard or there is the alternative internal access conveniently through the lock up garage, upstairs to three bedrooms (all with built in robes) and central main bathroom.

FEATURES - Large central kitchen with electric cooking, breakfast bar and excellent storage, 2x reverse cycle A/C units (Bed 1 & 2), gas heater, instant gas hot water, good size laundry and 2nd toilet/powder room, lock up garage

Internal Area: 130 sqm approx. External Area: 48 sqm approx. Total Area: 178 sqm approx.

First Floor

**Ground Floor** 

Produced by **DIAKRIT** 

## 6/56-58 Macquarie Road, Springwood

Internal Area: 130 sqm approx. External Area: 48 sqm approx. Total Area: 178 sqm approx.

**Ground Floor** 

Produced by **DIAKRIT** 

Chapman