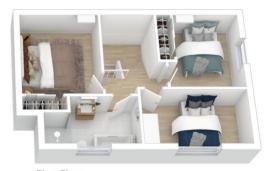

STYLE - Neat and tidy two storey brick townhouse with tile roof in strata complex very close to town.

LAYOUT - Tiled entrance welcomes you into generous open plan living, dining area which flows flawlessly outside to a delightful courtyard or there is the alternative internal access conveniently through the lock up garage, upstairs to three bedrooms (all with built in robes) and central main bathroom.

FEATURES - Large central kitchen with electric cooking, breakfast bar and excellent storage, 2x reverse cycle A/C units (Bed 1 & 2), gas heater, instant gas hot water, good size laundry and 2nd toilet/powder room, lock up garage

Internal Area: 130 sqm approx. External Area: 48 sqm approx. Total Area: 178 sqm approx.

First Floor

**Ground Floor** 

Produced by **DIAKRIT** 

## 6/56-58 Macquarie Road, Springwood

Internal Area: 130 sqm approx. External Area: 48 sqm approx. Total Area: 178 sqm approx.

**Ground Floor** 

Produced by **DIAKRIT** 

Chapman