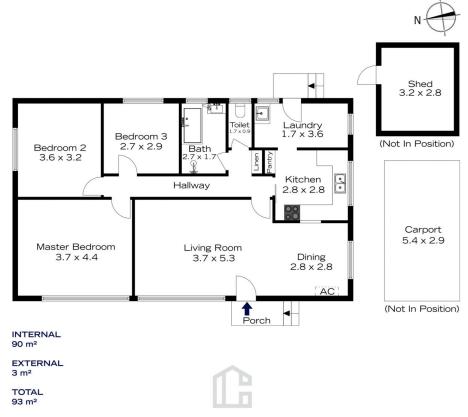

## 8 EMU ROAD, GLENBROOK

The floor plan is not to scale; measurements are indicative and in metres. Exterior elements are not in position. Plans should not be relied on. Interested parties should make and rely on their own enquiries.

## 8 EMU ROAD, GLENBROOK

INTERNAL 90 m<sup>2</sup>

EXTERNAL 3 m<sup>2</sup>

TOTAL 93 m<sup>2</sup>