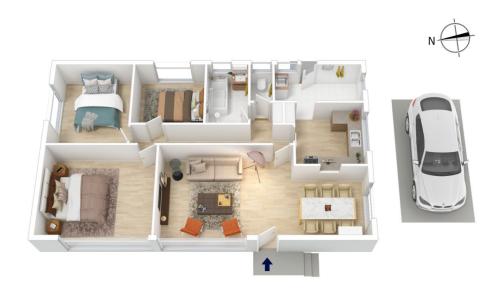

LAYOUT: Uncomplicated floor plan comprising of light filled lounge & dining, 3 bedrooms, full bathroom with separate

For full version visit the website