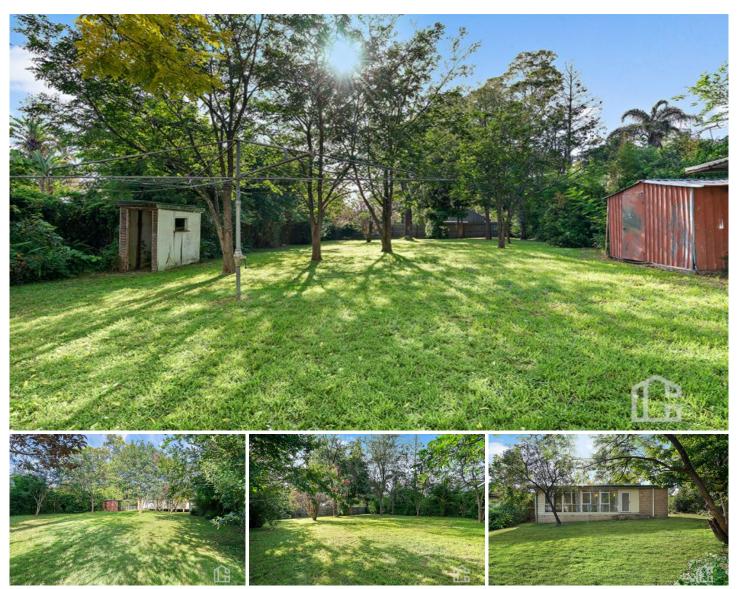

## 8 Emu Road Glenbrook NSW

LOCATION: Coveted village side location within a 1.1km radius (approx.) to Glenbrook village, schools, ovals, parks, BBQ facilities, lookouts, bush walks, bike trails, tennis & netball courts, cinema and rail. The size of the land & location within a National park, coupled with its proximity to Sydney (under 50min drive) makes it a very rare find in a much sought after locale.

STYLE: Single level cottage with Colorbond roof nestled on a level and expansive approx. 1,100sqm parcel of land (18.29m wide x 60.35m long), offering endless scope and an abundance of space to design and execute your dream Glenbrook residence. First time offered to market in 34 years.

LAYOUT: Uncomplicated floor plan comprising of light filled lounge & dining, 3 bedrooms, full bathroom with separate

For full version visit the website