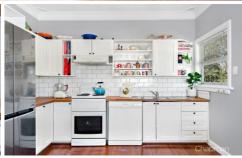

FEATURES - Country style kitchen with adjoining meals area, air conditioning, bamboo floors, freshly painted,

For full version visit the website