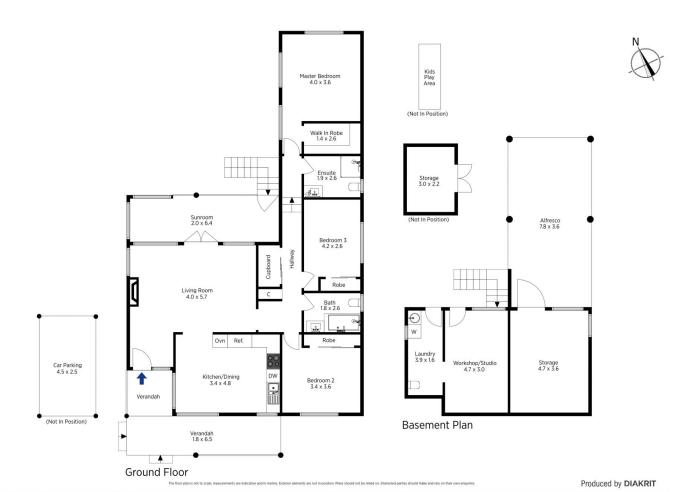

## 22 Wilson Way Blaxland NSW

LOCATION - Ideally situated close to rail, bus stop and shops. Easy commute to the city and convenient pedestrian access to super market, medical centre and eateries. Elevated position toward the front of a 696sqm (approx.) block, allowing for a large useable backyard.

STYLE - Renovated timber cottage, single level (from front) with elevated garden views and distant bush & valley vistas from the balcony and master bedroom.

LAYOUT - Welcoming interior layout comprised of living room, separate meals area, 3 bedrooms - 2 with built ins, master with walk in robe & ensuite, main bathroom with bath tub. Downstairs; laundry, utility room (ideal for home gym/studio), 2.5 bathrooms overall.

FEATURES - Country style kitchen with adjoining meals area, air conditioning, bamboo floors, freshly painted,

For full version visit the website

## 22 Wilson Way, Blaxland

Ground Floor

a floor plan is not to scale, measurements are indicative and in metres. All features included in this 3D plan are for inspiration purposes only. This is not an exact registed of the property or the position of exterior elements. Plans should not be relied on, interested parties should make and rely on their own enquiries

Basement Plan
Produced by **DIAKRIT** 