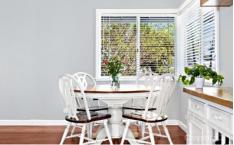

STYLE - Renovated timber cottage, single level (from front) with elevated garden views and distant bush & valley vistas from the balcony and master bedroom.

LAYOUT - Welcoming interior layout comprised of living room, separate meals area, 3 bedrooms - 2 with built ins, master with walk in robe & ensuite, main bathroom with bath tub. Downstairs; laundry, utility room (ideal for home gym/studio), 2.5 bathrooms overall.