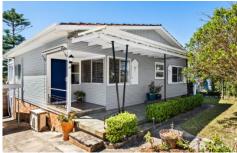

## 22 Wilson Way Blaxland NSW

LOCATION - Ideally situated close to rail, bus stop and shops. Easy commute to the city and convenient pedestrian access to super market, medical centre and eateries. Elevated position toward the front of a 696sqm (approx.) block, allowing for a large useable backyard.

STYLE - Renovated timber cottage, single level (from front) with elevated garden views and distant bush & valley vistas from the balcony and master bedroom.

LAYOUT - Welcoming interior layout comprised of living room, separate meals area, 3 bedrooms - 2 with built ins, master with walk in robe & ensuite, main bathroom with bath tub. Downstairs; laundry, utility room (ideal for home gym/studio), 2.5 bathrooms overall.