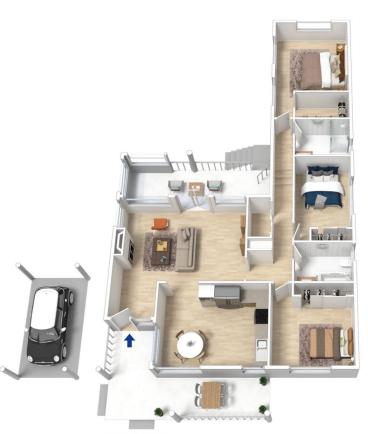

## 22 Wilson Way Blaxland NSW

LOCATION - Ideally situated close to rail, bus stop and shops. Easy commute to the city and convenient pedestrian access to super market, medical centre and eateries. Elevated position toward the front of a 696sqm (approx.) block, allowing for a large useable backyard.

STYLE - Renovated timber cottage, single level (from front) with elevated garden views and distant bush & valley vistas from the balcony and master bedroom.

LAYOUT - Welcoming interior layout comprised of living room, separate meals area, 3 bedrooms - 2 with built ins, master with walk in robe & ensuite, main bathroom with bath tub. Downstairs; laundry, utility room (ideal for home gym/studio), 2.5 bathrooms overall.

FEATURES - Country style kitchen with adjoining meals area, air conditioning, bamboo floors, freshly painted,

For full version visit the website

## 22 Wilson Way, Blaxland

Ground Floor

a floor plan is not to scale, measurements are indicative and in metres. All features included in this 3D plan are for inspiration purposes only. This is not an exact registed of the property or the position of exterior elements. Plans should not be relied on, interested parties should make and rely on their own enquiries