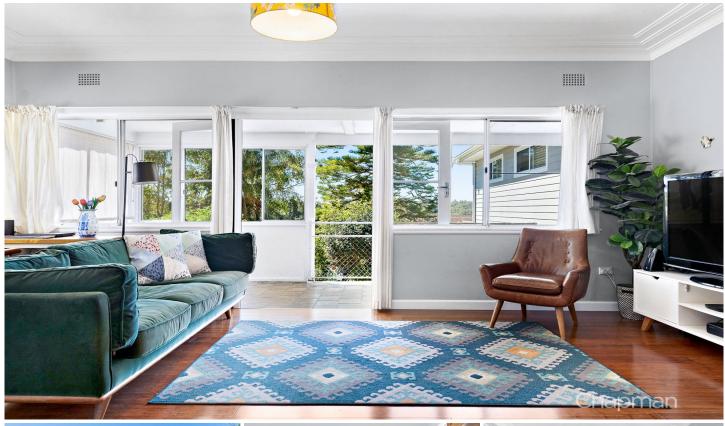

STYLE - Renovated timber cottage, single level (from front) with elevated garden views and distant bush & valley vistas from the balcony and master bedroom.

LAYOUT - Welcoming interior layout comprised of living room, separate meals area, 3 bedrooms - 2 with built ins, master with walk in robe & ensuite, main bathroom with bath tub. Downstairs; laundry, utility room (ideal for home gym/studio), 2.5 bathrooms overall.

FEATURES - Country style kitchen with adjoining meals area, air conditioning, bamboo floors, freshly painted,

For full version visit the website