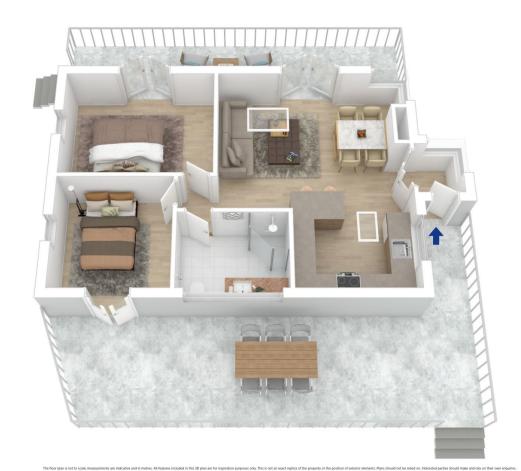

LAYOUT - Open plan living/dining, spacious modern kitchen, 2 bedrooms, renovated bathroom and large deck for entertaining. Off street parking for 2 or more cars.

FEATURES - Charm of the Blue Mountains, this 1950's cottage has benefited from an upgrade to include a modern new kitchen, complete with stone bench tops, dishwasher, stainless steel oven, rangehood and gas cooktop. Natural light floods in through the 2 large roof skylights. Decks at the front and back, with french doors leading out, overlooking the bush back drop. Fully renovated bathroom

## 2 🛤 1 🚔 1 🚘

| Туре      | : House                                     |
|-----------|---------------------------------------------|
| Price     | : \$ 665,000                                |
| Land Size | : 967 sqm                                   |
| View      | : https://www.chapmanrealestate.com.au/sale |