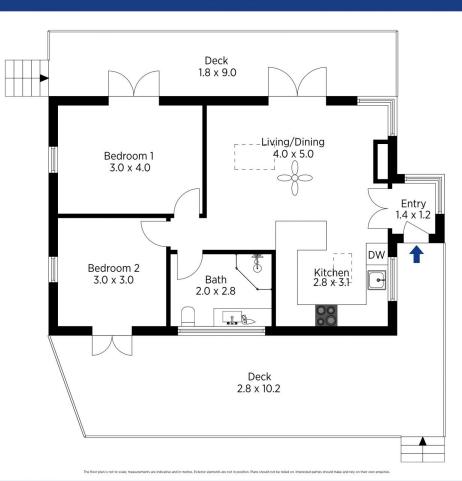

LAYOUT - Open plan living/dining, spacious modern kitchen, 2 bedrooms, renovated bathroom and large deck for entertaining. Off street parking for 2 or more cars.

FEATURES - Charm of the Blue Mountains, this 1950's cottage has benefited from an upgrade to include a modern new kitchen, complete with stone bench tops, dishwasher, stainless steel oven, rangehood and gas cooktop. Natural light floods in through the 2 large roof skylights. Decks at the front and back, with french doors leading out, overlooking the bush back drop. Fully renovated bathroom

## 2 🛤 1 🚔 1 🚘

| Туре      | : House                                     |
|-----------|---------------------------------------------|
| Price     | : \$ 665,000                                |
| Land Size | : 967 sqm                                   |
| View      | : https://www.chapmanrealestate.com.au/sale |