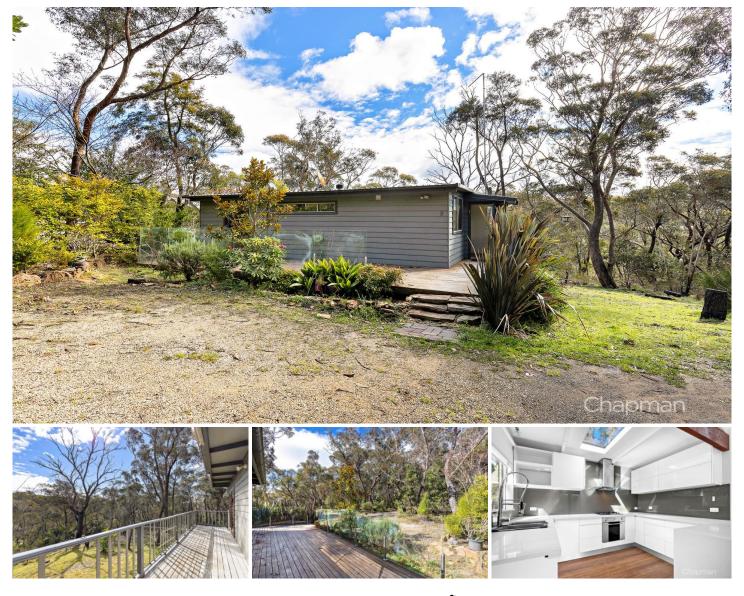

## 9 Myall Avenue Leura NSW

LOCATION - Set amongst the bush this quaint mountains cottage is within 1.3kms of the popular cafes, shops, services and rail station of Leura village.

STYLE - Updated single level clad cottage with metal roof, set on a lovely 967m2 (approx) bush block.

LAYOUT - Open plan living/dining, spacious modern kitchen, 2 bedrooms, renovated bathroom and large deck for entertaining. Off street parking for 2 or more cars.

FEATURES - Charm of the Blue Mountains, this 1950's cottage has benefited from an upgrade to include a modern new kitchen, complete with stone bench tops, dishwasher, stainless steel oven, rangehood and gas cooktop. Natural light floods in through the 2 large roof skylights. Decks at the front and back, with french doors leading out, overlooking the bush back drop. Fully renovated bathroom