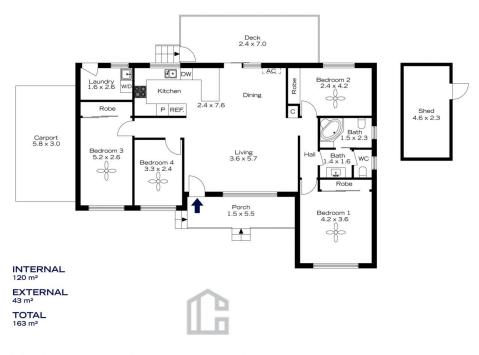

## 182 RUSDEN ROAD, MOUNT RIVERVIEW

The floor plan is not to scale; measurements are indicative and in metres. Exterior elements are not in position. Plans should not be relied on. Interested parties should make and rely on their own enquiries.