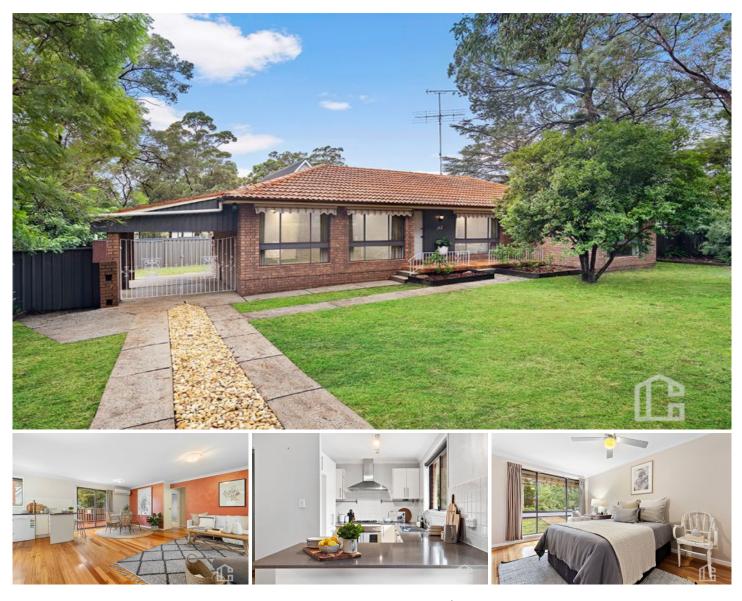

## **182 Rusden Road Mount Riverview NSW**

LOCATION - Conveniently located with easy stroll to local shops, cafe, church, childcare, school and bus along with close by popular bushwalks.

STYLE - Single level brick and tile home on a 701.9m2 private corner block.

LAYOUT - Generous open plan living/dining area, 4 bedrooms, updated 3 way bathroom with shower over large corner bath, two toilets, ample off street parking along with lock up carport.

FEATURES - Updated kitchen with stone benches and stainless steel appliances, generous amount of cupboards, timber flooring throughout, fans, built-ins, reverse cycle air conditioning, easy care level backyard, paved firepit entertaining area, rear deck off living area, vegie garden, fenced landscaped yard with large lockable shed tucked out of sight.

## 4 🍋 1 🚔 1 🚘

| Price     | : \$ 905,000  |
|-----------|---------------|
| Land Size | : 701.9 sqm   |
| View      | : https://www |

n

: https://www.chapmanrealestate.com.au/sale /nsw/hawkesbury/mount-riverview/residentia l/house/7161441