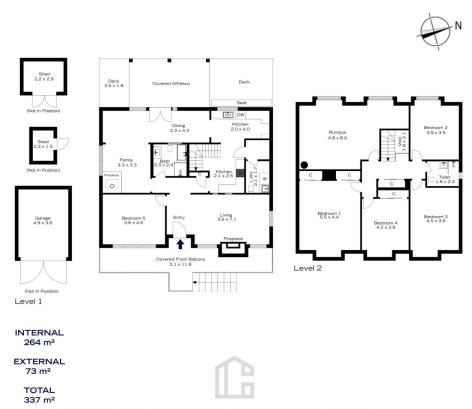

## 49 MARTIN STREET, KATOOMBA

The floor plan is not to scale; measurements are indicative and in metres. Exterior elements are not in position. Plans should not be relied on. Interested parties should make and rely on their own enquiries.