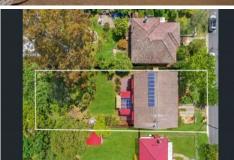

STYLE - Commanding two storey expansive home with colourbond roof on a flat block of approximately 613m2 with an abundance of room to suit all the family, featuring high ceilings and wooden floors.

LAYOUT - 3 separate living spaces providing ample space for all occasions, 5/6 bedrooms (5 upstairs, 1 downstairs) one bedroom upstairs currently set up as a large family room, modern main bathroom upstairs and 2nd full bathroom with separate bath and shower downstairs, Kitchen leading out to a large laundry with 3rd toilet and