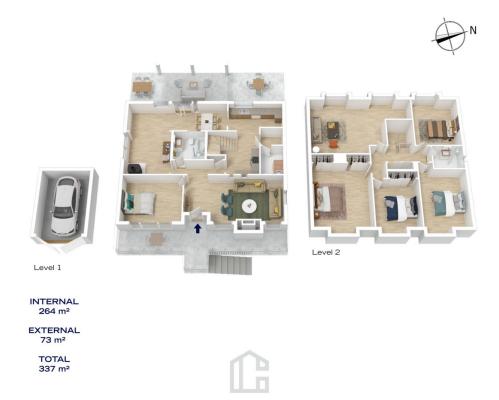

## 49 MARTIN STREET, KATOOMBA

The floor plan is not to scale; measurements are indicative and in metres. All features included in this 3D plan are for inspiration purposes only.
This is not an exact replica of the property or the position of exterior elements. Plans should not be reled on. Interested parties should make and rely on their own enquiries.