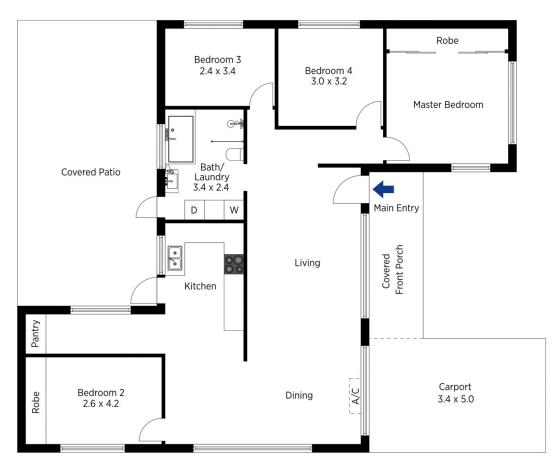

## 4 Sylvania Avenue Springwood NSW

LOCATION - Prime position for an easy commute being within 800m from the station and everything popular Springwood village has on offer including cafe's, banks, restaurants & shops, 180m to bus and just moments from beautiful Buttenshaw Park and Springwood Aquatic Centre.

STYLE - Updated single level brick & cottage style home with mainly tile roof set on a flat and usable approx. 752m2 block of R2 zoned land, bathed in natural sunlight and oozing charm.

LAYOUT - Stunning open living space which naturally flows through to family dining area and central kitchen, 4 bedrooms in total (master with built in robes and bed 2 with built in shelving) large renovated bathroom & laundry combined with feature sliding barn door, spacious carport,