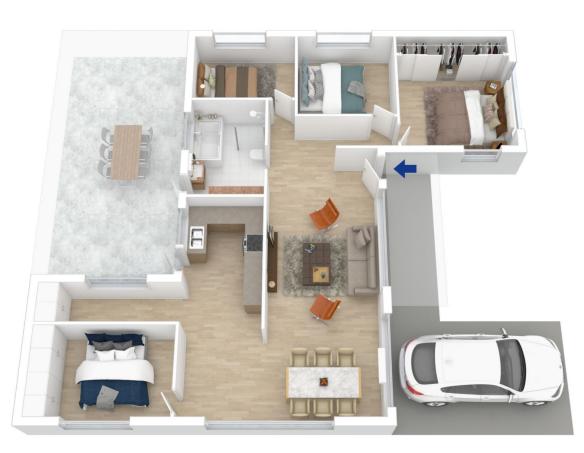

## 4 Sylvania Avenue Springwood NSW

LOCATION - Prime position for an easy commute being within 800m from the station and everything popular Springwood village has on offer including cafe's, banks, restaurants & shops, 180m to bus and just moments from beautiful Buttenshaw Park and Springwood Aquatic Centre.

STYLE - Updated single level brick & cottage style home with mainly tile roof set on a flat and usable approx. 752m2 block of R2 zoned land, bathed in natural sunlight and oozing charm.

LAYOUT - Stunning open living space which naturally flows through to family dining area and central kitchen, 4 bedrooms in total (master with built in robes and bed 2 with built in shelving) large renovated bathroom & laundry combined with feature sliding barn door, spacious carport,