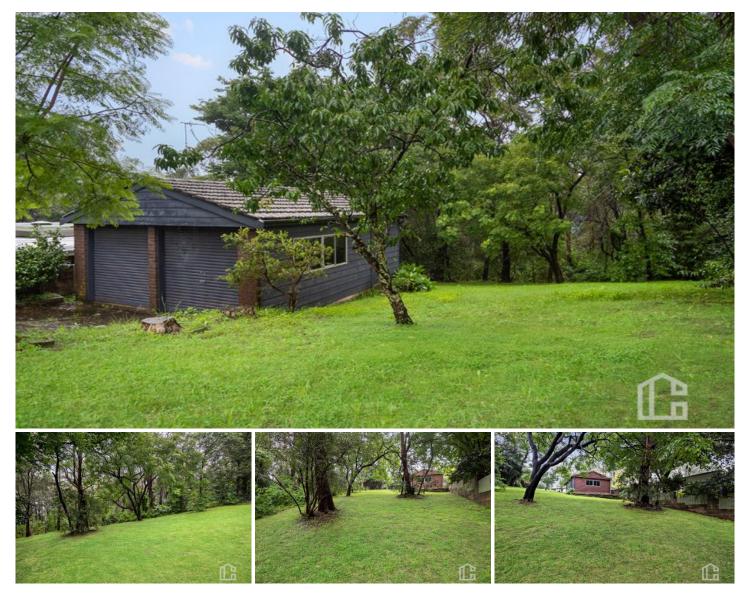

## 25 May Street Glenbrook NSW

Rare opportunity to secure a delightful 771m2 building block (at the end of a cul-de-sac) in the heart of Glenbrook village. Double garage on site. Rail, bus, parks, tennis courts and the vibrant Glenbrook village all with 850 metres. Zoned R2 with 15.24 frontage, this fabuolus location lends itself to a myriad of different styles of home.