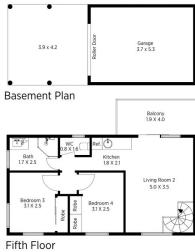

LAYOUT - Four bedrooms (master bedroom with parents retreat), three separate living areas, two bathrooms, main kitchen with breakfast bar, plus an additional kitchenette upstairs.

FEATURES - Salt water pool, deck, balcony, garage with storage and workshop space, car port, air conditioning, fireplace, ceiling fans, stainless steel appliances, built-in wardrobes.

Jonathan Crisp 02 4751 8266

Milton Player 02 4739 4311

Fifth Floor

Ground Floor

Produced by **DIAKRIT** 

## 59 Mitchells Pass, Blaxland

Produced by **DIAKRIT** 

59 Mitchells Pass, Blaxland

Chapman