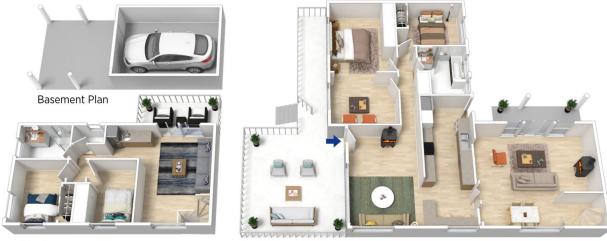

LAYOUT - Four bedrooms (master bedroom with parents retreat), three separate living areas, two bathrooms, main kitchen with breakfast bar, plus an additional kitchenette upstairs.

FEATURES - Salt water pool, deck, balcony, garage with storage and workshop space, car port, air conditioning, fireplace, ceiling fans, stainless steel appliances, built-in wardrobes.

Jonathan Crisp 02 4751 8266

Milton Player 02 4739 4311

Fifth Floor

Ground Floor

Produced by **DIAKRIT** 

## 59 Mitchells Pass, Blaxland

Produced by **DIAKRIT** 

59 Mitchells Pass, Blaxland

Chapman