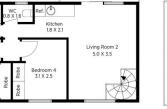

LAYOUT - Four bedrooms (master bedroom with parents retreat), three separate living areas, two bathrooms, main kitchen with breakfast bar, plus an additional kitchenette upstairs.

FEATURES - Salt water pool, deck, balcony, garage with storage and workshop space, car port, air conditioning, fireplace, ceiling fans, stainless steel appliances, built-in wardrobes.

Jonathan Crisp 02 4751 8266

Milton Player 02 4739 4311

Fifth Floor

Ground Floor

Produced by **DIAKRIT** 

## 59 Mitchells Pass, Blaxland

Produced by **DIAKRIT** 

59 Mitchells Pass, Blaxland

Chapman