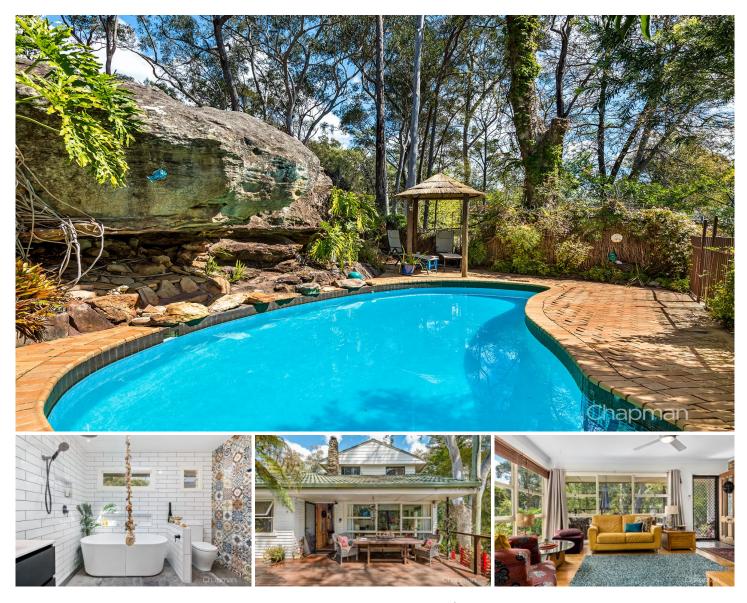

## **59 Mitchells Pass Blaxland NSW**

LOCATION - Situated on approximately 1682sqm of land, this home offers convenience with Blaxland village, railway station and amenities all within 2km.

STYLE - Circa 1960 cottage with tiled roof.

LAYOUT - Four bedrooms (master bedroom with parents retreat), three separate living areas, two bathrooms, main kitchen with breakfast bar, plus an additional kitchenette upstairs.

FEATURES - Salt water pool, deck, balcony, garage with storage and workshop space, car port, air conditioning, fireplace, ceiling fans, stainless steel appliances, built-in wardrobes.

| 4 🛤 2 💾 2 🛱 | Ì |
|-------------|---|
|-------------|---|

| Туре      | : House      |
|-----------|--------------|
| Price     | : \$ 660,000 |
| Land Size | : 1682 sqm   |

View

: https://www.chapmanrealestate.com.au/sale /nsw/blue-mountains-surrounds/blaxland/res idential/house/7161436