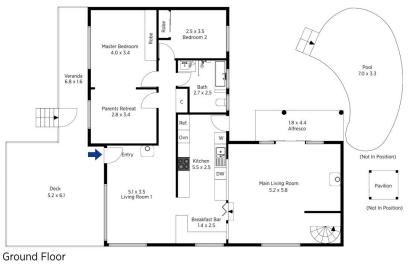

## **59 Mitchells Pass Blaxland NSW**

LOCATION - Situated on approximately 1682sqm of land, this home offers convenience with Blaxland village, railway station and amenities all within 2km.

STYLE - Circa 1960 cottage with tiled roof.

LAYOUT - Four bedrooms (master bedroom with parents retreat), three separate living areas, two bathrooms, main kitchen with breakfast bar, plus an additional kitchenette upstairs.

FEATURES - Salt water pool, deck, balcony, garage with storage and workshop space, car port, air conditioning, fireplace, ceiling fans, stainless steel appliances, built-in wardrobes.