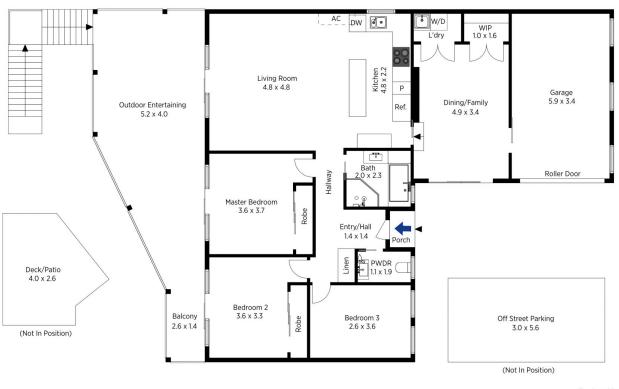

LAYOUT - 2 living rooms, 3 double bedrooms (2 with built-ins and access to rear deck) open plan kitchen/ family flows to huge rear covered deck looking out to views, single lock up garage with internal access.

## 32 Fairways Crescent, Springwood