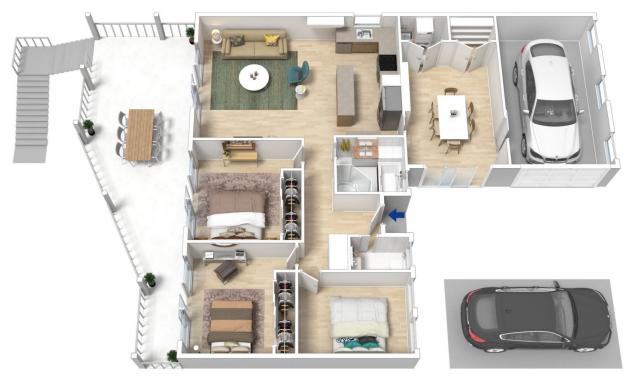

LAYOUT - 2 living rooms, 3 double bedrooms (2 with built-ins and access to rear deck) open plan kitchen/ family flows to huge rear covered deck looking out to views, single lock up garage with internal access.

## 32 Fairways Crescent, Springwood