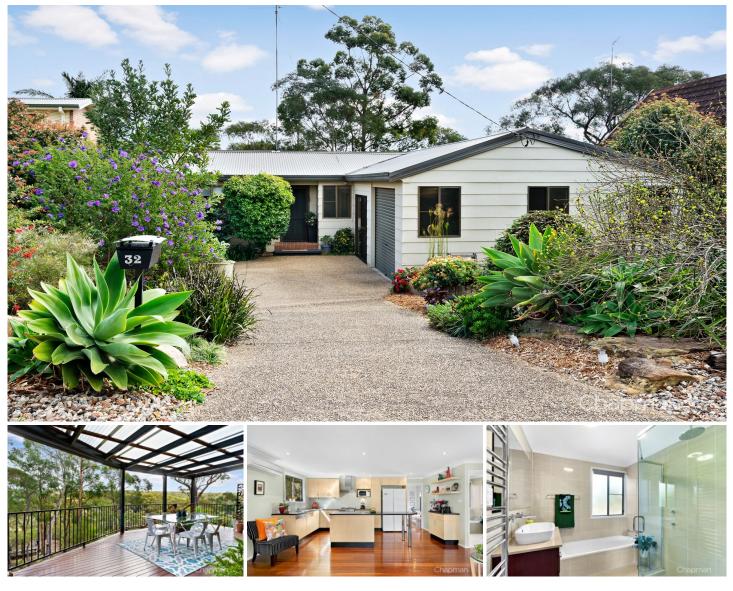

## 32 Fairways Crescent Springwood NSW

LOCATION - Whisper quiet area within easy access to Golf course, Springwood village, transport and schools.

STYLE - Single level, clad home elevated at rear to take advantage of spectacular valley views.

LAYOUT - 2 living rooms, 3 double bedrooms (2 with built-ins and access to rear deck) open plan kitchen/ family flows to huge rear covered deck looking out to views, single lock up garage with internal access.

FEATURES - Timber floors, reverse cycle air conditioning, modern style throughout, contemporary bathroom and separate toilet, storage, NBN available, future extension opportunity, great yard backing bush, fenced, freshly painted, don't miss this one.