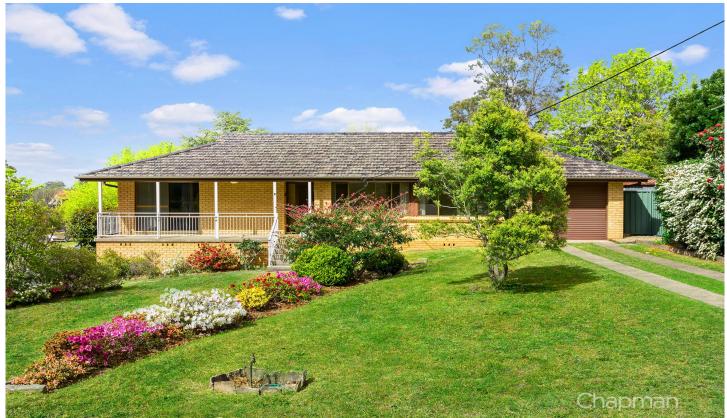

## 3 Lee Road Winmalee NSW

LOCATION - Generous corner block in popular area, conveniently located within 1.5km to Winmalee Shopping Village, schools, Summerhayes Park, medical centres and within 110m to bus stop.

STYLE - Light filled, single level brick home with tile roof on mainly flat and useable 796 m2 block.

LAYOUT - Formal lounge which flows into dining area and central kitchen, 3 bedrooms, 2 large beds both with built in robes, 3rd smaller bed/study, neat and original bathroom with separate toilet, laundry with external access, easy internal access to lock up garage.

FEATURES - Generous kitchen with ample storage & bench space and glorious valley & backyard views. Stunning verandah's front & back, split system AC, gas heating, instant gas hot water, ceiling fans, carpet,