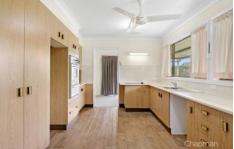

FEATURES - Generous kitchen with ample storage & bench space and glorious valley & backyard views. Stunning verandah's front & back, split system AC, gas heating, instant gas hot water, ceiling fans, carpet,