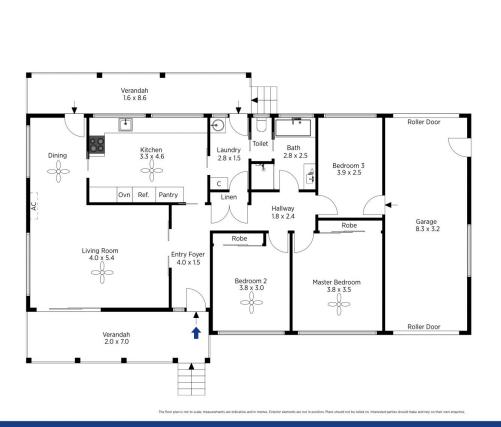

STYLE - Light filled, single level brick home with tile roof on mainly flat and useable 796 m2 block.

LAYOUT - Formal lounge which flows into dining area and central kitchen, 3 bedrooms, 2 large beds both with built in robes, 3rd smaller bed/study, neat and original bathroom with separate toilet, laundry with external access, easy internal access to lock up garage.

FEATURES - Generous kitchen with ample storage & bench space and glorious valley & backyard views. Stunning verandah's front & back, split system AC, gas heating, instant gas hot water, ceiling fans, carpet,

The floor plan is not to scale; measurements are indicative and in metres. All features included in this 3D plan are for inspiration purposes only. This is not an exact registra of the property or the position of exterior elements. Plans should not be nelsed on, interested parties should make and rely on their own enquiries