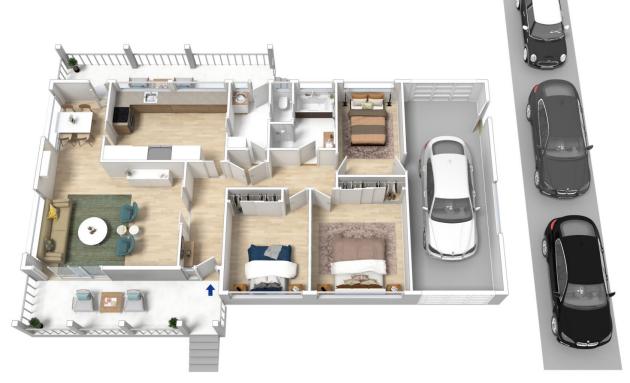

STYLE - Light filled, single level brick home with tile roof on mainly flat and useable 796 m2 block.

LAYOUT - Formal lounge which flows into dining area and central kitchen, 3 bedrooms, 2 large beds both with built in robes, 3rd smaller bed/study, neat and original bathroom with separate toilet, laundry with external access, easy internal access to lock up garage.

FEATURES - Generous kitchen with ample storage & bench space and glorious valley & backyard views. Stunning verandah's front & back, split system AC, gas heating, instant gas hot water, ceiling fans, carpet,

## 3 🛺 1 🔓 1 🗬

Type : House Price : \$ 610,000 Land Size : 796.7 sqm

View : https://www.chapmanrealestate.com.au/sale /nsw/hawkesbury/winmalee/residential/hous

e/7161434

Helen Harris 02 4751 8266

Mark Poole 02 4751 8266