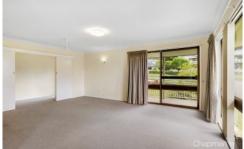

STYLE - Light filled, single level brick home with tile roof on mainly flat and useable 796 m2 block.

LAYOUT - Formal lounge which flows into dining area and central kitchen, 3 bedrooms, 2 large beds both with built in robes, 3rd smaller bed/study, neat and original bathroom with separate toilet, laundry with external access, easy internal access to lock up garage.