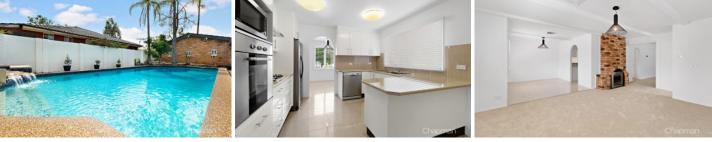

LAYOUT - 3 living rooms (including huge separate rumpus), 3 bedrooms, main with ensuite and robe, modern kitchen with dishwasher, gas cooktops & pantry, internal laundry, double lock up garage with remote door.

FEATURES - Ducted air conditioning, new carpets, new light fittings, modern bathrooms, plantation shutters, natural gas, huge inground pool with spa, level grassy yard with outdoor BBQ, huge games room ideal for business, family retreat or possible conversion to granny flat (subject to council approval).