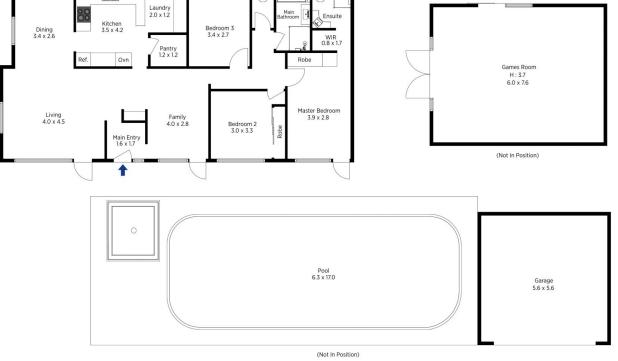

## **19 Marshall Road Mount Riverview NSW**

LOCATION - Popular area, quiet street, leafy setting, close to shops, rail & parks.

STYLE - Single level brick and tile home renovated throughout, set on level 689.2 m2 block.

LAYOUT - 3 living rooms (including huge separate rumpus), 3 bedrooms, main with ensuite and robe, modern kitchen with dishwasher, gas cooktops & pantry, internal laundry, double lock up garage with remote door.

FEATURES - Ducted air conditioning, new carpets, new light fittings, modern bathrooms, plantation shutters, natural gas, huge inground pool with spa, level grassy yard with outdoor BBQ, huge games room ideal for business, family retreat or possible conversion to granny flat (subject to council approval).