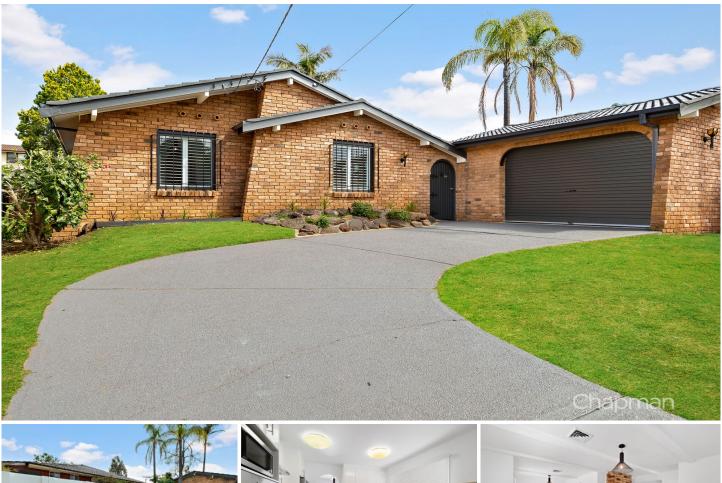

## **19 Marshall Road Mount Riverview NSW**

LOCATION - Popular area, quiet street, leafy setting, close to shops, rail & parks.

STYLE - Single level brick and tile home renovated throughout, set on level 689.2 m2 block.

LAYOUT - 3 living rooms (including huge separate rumpus), 3 bedrooms, main with ensuite and robe, modern kitchen with dishwasher, gas cooktops & pantry, internal laundry, double lock up garage with remote door.

FEATURES - Ducted air conditioning, new carpets, new light fittings, modern bathrooms, plantation shutters, natural gas, huge inground pool with spa, level grassy yard with outdoor BBQ, huge games room ideal for business, family retreat or possible conversion to granny flat (subject to council approval).