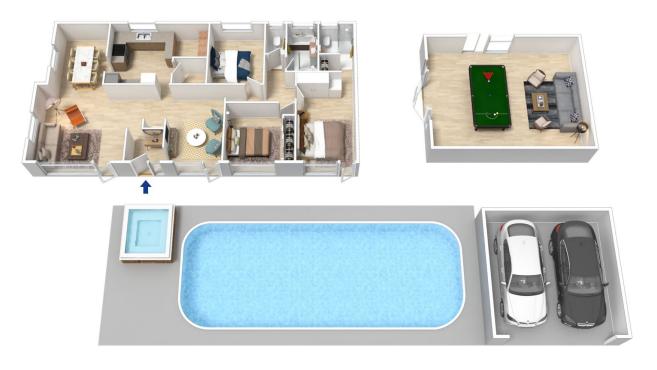

LAYOUT - 3 living rooms (including huge separate rumpus), 3 bedrooms, main with ensuite and robe, modern kitchen with dishwasher, gas cooktops & pantry, internal laundry, double lock up garage with remote door.

FEATURES - Ducted air conditioning, new carpets, new light fittings, modern bathrooms, plantation shutters, natural gas, huge inground pool with spa, level grassy yard with outdoor BBQ, huge games room ideal for business, family retreat or possible conversion to granny flat (subject to council approval).

## 3 🍋 2 📛 2 🖨

| Туре      | : House                                     |
|-----------|---------------------------------------------|
| Price     | : \$ 775,000                                |
| Land Size | : 689.2 sqm                                 |
| View      | : https://www.chapmanrealestate.com.au/sale |