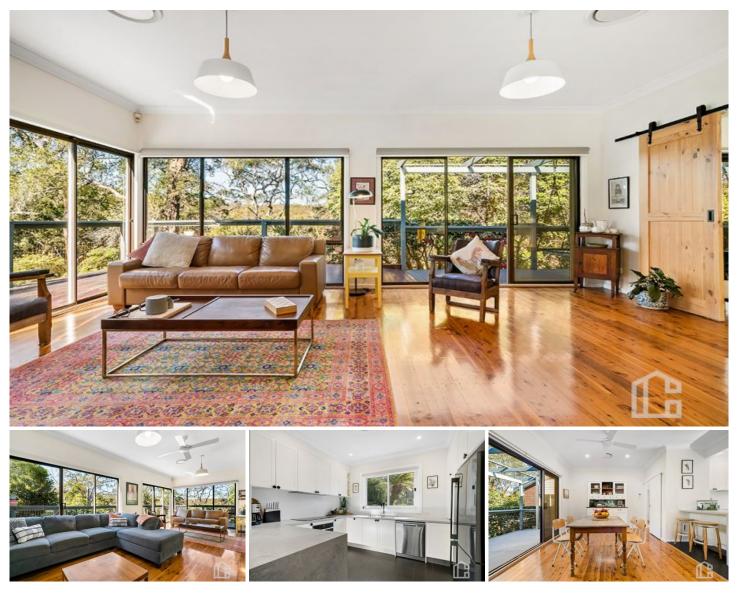

STYLE: Naturally set amongst established gardens on an expansive approx. 3611sqm bush block with majestic views, rests this delightfully renovated single level, brick and clad residence with new colorbond roof offering private, relaxed living.

LAYOUT: Formal and informal living flows off the wrap around verandah, dining area, 4 bedrooms, master with ensuite & verandah access and built-in robes to 3 (4th bedroom currently setup as a kids retreat), open plan