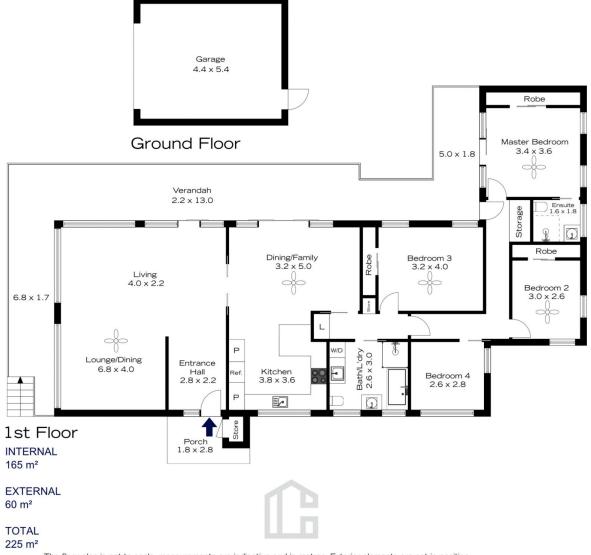

LAYOUT: Formal and informal living flows off the wrap around verandah, dining area, 4 bedrooms, master with ensuite & verandah access and built-in robes to 3 (4th bedroom currently setup as a kids retreat), open plan