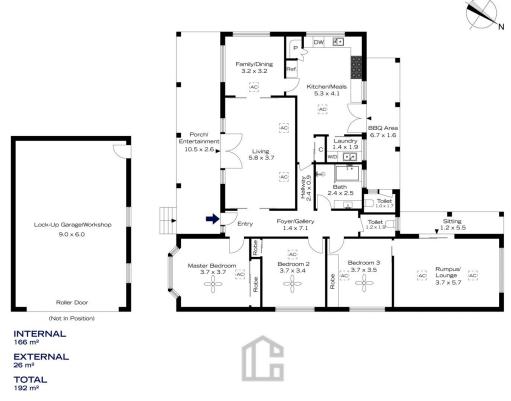

## 2 GOVERNORS DRIVE, LAPSTONE

The floor plan is not to scale; measurements are indicative and in metres. Exterior elements are not in position. Plans should not be relied on. Interested parties should make and rely on their own enquiries.

## 2 GOVERNORS DRIVE, LAPSTONE

INTERNAL 166 m²

EXTERNAL 26 m<sup>2</sup>

TOTAL 192 m²

The floor plan is not to scale; measurements are indicative and in metres. All features included in this 3D plan are for inspiration purposes only. This is not an exact replica of the property or the position of exterior elements. Plans should not be relied on. Interested parties should make and rely on their own enquiries