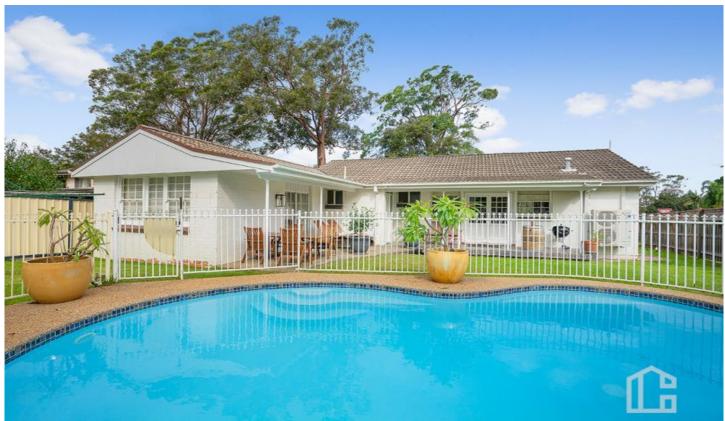

STYLE: Exquisite, renovated provincial retreat set on a beautiful level block of approx. 708 sqm. A beautiful light filled family and entertainers' residence with a sparkling inground swimming pool.

LAYOUT: 2 living rooms, 3 bedrooms with a flexible floor plan to allow for 4 (built-ins to all) with a bay window in the master, light filled dining room, French doors that lead onto the front veranda and back yard from the second living