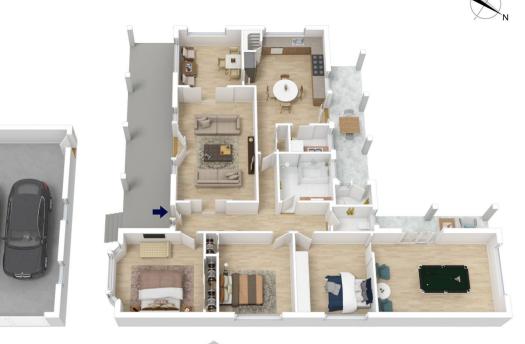

## 2 GOVERNORS DRIVE, LAPSTONE

INTERNAL 166 m²

EXTERNAL 26 m<sup>2</sup>

TOTAL 192 m²

The floor plan is not to scale; measurements are indicative and in metres. All features included in this 3D plan are for inspiration purposes only. This is not an exact replica of the property or the position of exterior elements. Plans should not be relied on. Interested parties should make and rely on their own enquiries