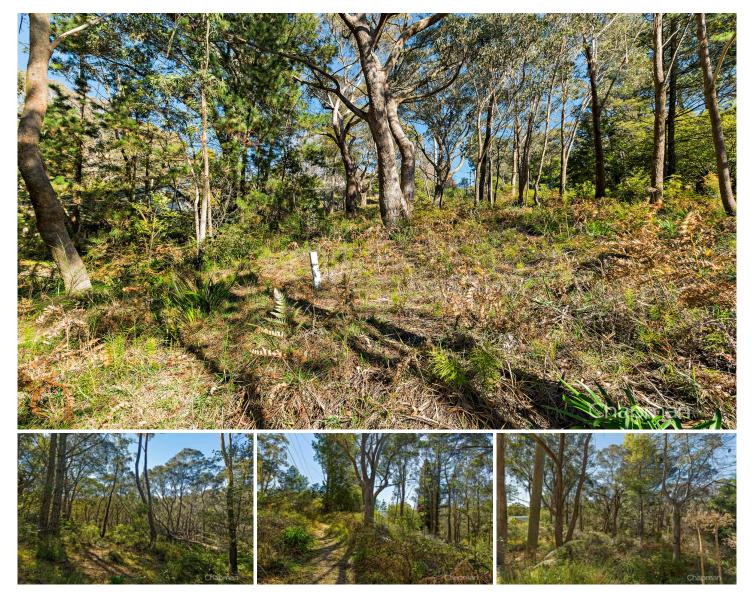

## **31 Winston Street Leura NSW**

Positioned in a highly desired location in the Blue Mountains, this parcel of land offers a rare opportunity to anyone looking for a change in lifestyle. A vacant 3,996m2 (approx.) block, conveniently located in a sunny pocket of Leura, only 950m (approx.) walk to Leura Mall and Leura Train Station.

Set in a quiet cul-de-sac with the block facing east in to the valley, this creates a great opportunity for a peaceful bush backdrop. A 30m frontage with leafy surrounds offering complete privacy yet still close to town. 31 Winston Street also comes with DA approved plans for a three bedroom, single level dwelling and garage/shed.