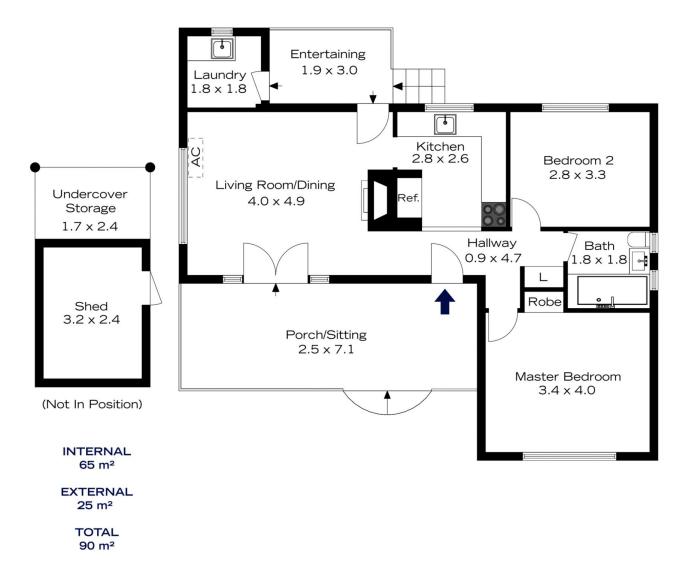

Claudia Hayes 02 4751 8266

The floor plan is not to scale; measurements are indicative and in metres. Exterior elements are not in position. Plans should not be relied on. Interested parties should make and rely on their own enquiries.

EXTERNAL 25 m<sup>2</sup>

> TOTAL 90 m²

The floor plan is not to scale; measurements are indicative and in metres. All features included in this 3D plan are for inspiration purposes only. This is not an exact replica of the property or the position of exterior elements. Plans should not be relied on. Interested parties should make and rely on their own enquiries.