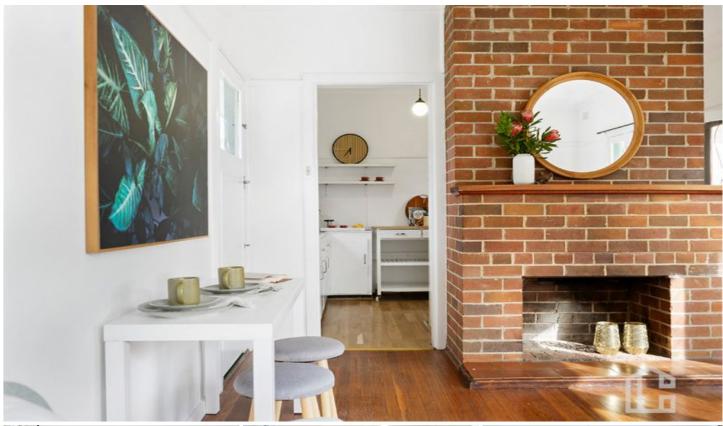

STYLE - This cosy 2 bedroom cottage is packed with charm. Enjoy the warm, sunny aspect of this home, which has been freshly painted throughout. There is a fully functioning exposed brick fireplace in the living area, providing warmth through the cooler months. This home features hardwood floors throughout. This character-filled home includes many original fixtures such as the charming windows, and the bathroom is original but in excellent