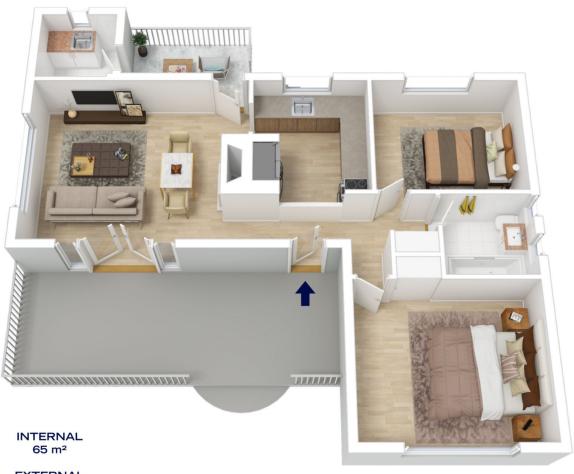

EXTERNAL 25 m<sup>2</sup>

> TOTAL 90 m²

The floor plan is not to scale; measurements are indicative and in metres. All features included in this 3D plan are for inspiration purposes only. This is not an exact replica of the property or the position of exterior elements. Plans should not be relied on. Interested parties should make and rely on their own enquiries.