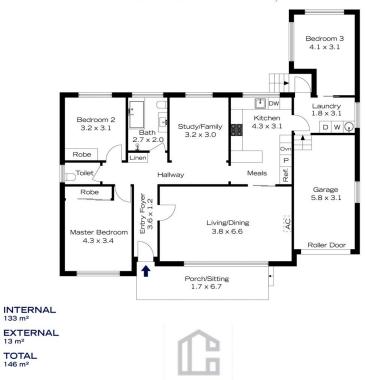

## 109 GOVERNORS DRIVE, LAPSTONE

The floor plan is not to scale; measurements are indicative and in metres. Exterior elements are not in po Plans should not be relied on. Interested parties should make and rely on their own enquiries.

## 109 GOVERNORS DRIVE, LAPSTONE

INTERNAL 133 m²

EXTERNAL 13 m<sup>2</sup>

TOTAL 146 m²

TOTAL 146 m²

STYLE: Single level brick and tile home positioned on a stunning bush block of approximately 916qm offering an elevated, incredible vista of Darks Common.

LAYOUT: 2 living rooms, 3 bedrooms (master with built in robe), full bathroom, handy separate 2nd toilet, laundry with external access.