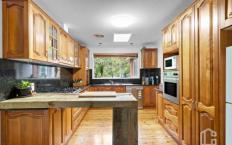

FEATURES: Well-appointed timber kitchen with granite benches, wooden breakfast bar, stainless steel appliances

For full version visit the website