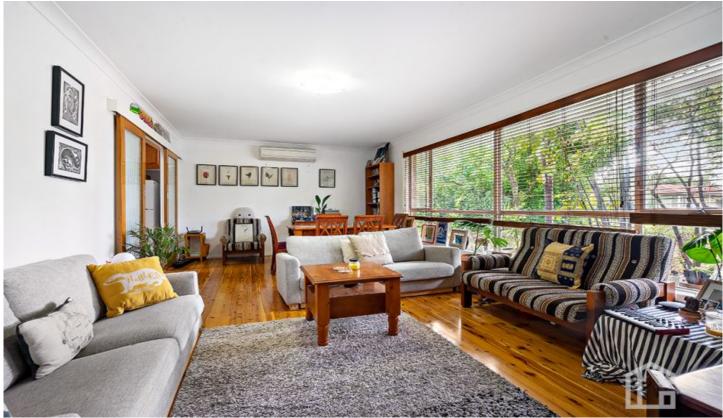

STYLE: Single level brick and tile home positioned on a stunning bush block of approximately 916qm offering an elevated, incredible vista of Darks Common.

LAYOUT: 2 living rooms, 3 bedrooms (master with built in robe), full bathroom, handy separate 2nd toilet, laundry with external access.

FEATURES: Well-appointed timber kitchen with granite benches, wooden breakfast bar, stainless steel appliances

For full version visit the website