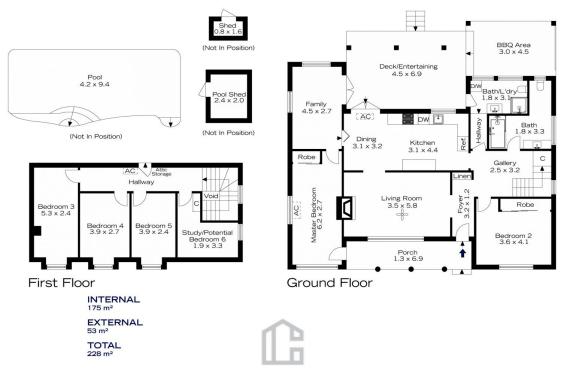

## 98 OLD BATHURST ROAD, BLAXLAND

First Floor

INTERNAL 175 m<sup>2</sup> EXTERNAL 53 m<sup>2</sup> TOTAL 228 m<sup>2</sup> Ground Floor

FF

The floor plan is not to scale; measurements are indicative and in metres. All features included in this 3D plan are for inspiration purposes only. This is not an exact replica of the property or the position of exterior elements. Plans should not be relied on. Interested parties should make and rely on their own enquitable and rely on their own enquitable.