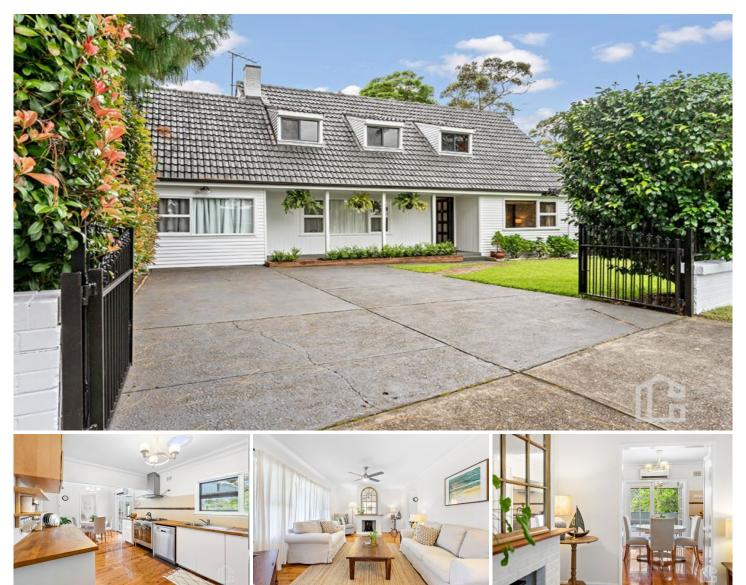

## 98 Old Bathurst Road Blaxland NSW

LOCATION - Perfectly positioned with convenience in mind, this lovely family home is moments to local schools, parks, shops, bus and bush walks, and with the train only 1.6km approx. away, living here will be simple. Easy access down Old Bathurst Road to Emu Plains & Penrith, and easy connection to the Blaxland shopping centre.

STYLE - Cape Cod design with an absolutely beautiful feel. Modern and updated, open and airy with an abundance of space.

ACCOMODATION - Offering a surprising 5 bedrooms, plus a study or potential 6th bedroom, 2 separate living rooms, and a lovely indoor/outdoor connection. There is a nice dining area off the kitchen and a family friendly layout with