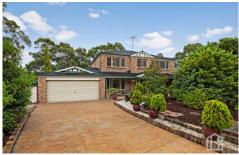

STYLE - Expansive two storey home of brick construction with tile roof, ideal for the growing family.

LAYOUT - Multiple separate and spacious living areas including formal lounge, family room, huge rumpus/games room and upstairs living room, four double bedrooms all with built ins and master suite with parents retreat and walk in wardrobe, both main bathroom and ensuite in neat original condition, home office could be 5th bedroom.