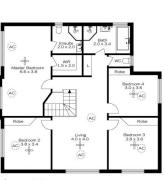

STYLE - Expansive two storey home of brick construction with tile roof, ideal for the growing family.

LAYOUT - Multiple separate and spacious living areas including formal lounge, family room, huge rumpus/games room and upstairs living room, four double bedrooms all with built ins and master suite with parents retreat and walk in wardrobe, both main bathroom and ensuite in neat original condition, home office could be 5th bedroom.