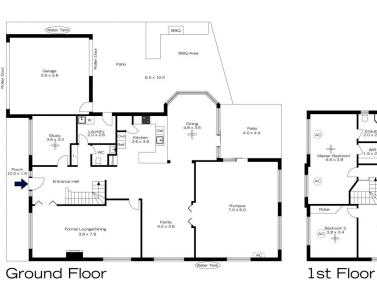

## 33 SHAKESPEARE DRIVE, WINMALEE

Ground Floor

1st Floor

INTERNAL 316 m²

EXTERNAL 98 m²

TOTAL 414 m²

The floor plan is not to scale; measurements are indicative and in metres. All features included in this 3D plan are for inspiration purposes only. This is not an exact replica of the property or the position of exterior elements. Plans should not be relied on. Interested parties should make and rely on their own enquiries

## 33 SHAKESPEARE DRIVE, WINMALEE

INTERNAL 316 m²

EXTERNAL 98 m<sup>2</sup>

TOTAL 414 m²

The floor plan is not to scale; measurements are indicative and in metres. Exterior elements are Plans should not be relied on. Interested parties should make and rely on their own enquiries.