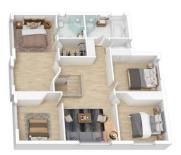

STYLE - Expansive two storey home of brick construction with tile roof, ideal for the growing family.

LAYOUT - Multiple separate and spacious living areas including formal lounge, family room, huge rumpus/games room and upstairs living room, four double bedrooms all with built ins and master suite with parents retreat and walk in wardrobe, both main bathroom and ensuite in neat original condition, home office could be 5th bedroom.