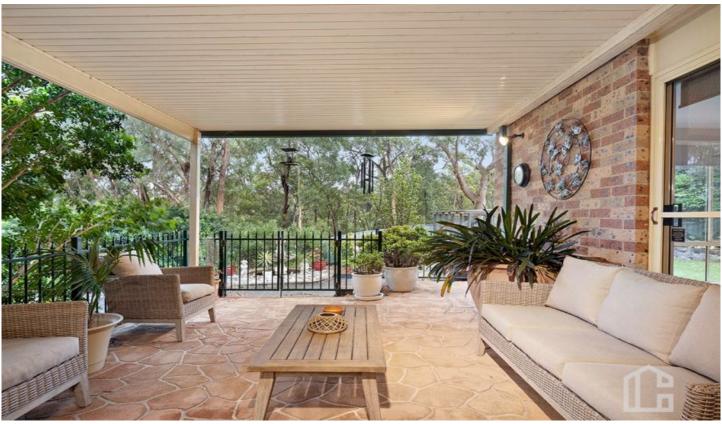

STYLE - Expansive two storey home of brick construction with tile roof, ideal for the growing family.

LAYOUT - Multiple separate and spacious living areas including formal lounge, family room, huge rumpus/games room and upstairs living room, four double bedrooms all with built ins and master suite with parents retreat and walk in wardrobe, both main bathroom and ensuite in neat original condition, home office could be 5th bedroom.

FEATURES - Open plan kitchen with dishwasher and walk in pantry, open to family room and dining room, formal dining space, reverse cycle ducted A/C, split system A/C,

For full version visit the website