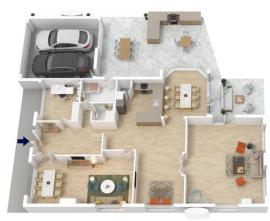

STYLE - Expansive two storey home of brick construction with tile roof, ideal for the growing family.

LAYOUT - Multiple separate and spacious living areas including formal lounge, family room, huge rumpus/games room and upstairs living room, four double bedrooms all with built ins and master suite with parents retreat and walk in wardrobe, both main bathroom and ensuite in neat original condition, home office could be 5th bedroom.

FEATURES - Open plan kitchen with dishwasher and walk in pantry, open to family room and dining room, formal dining space, reverse cycle ducted A/C, split system A/C,

For full version visit the website