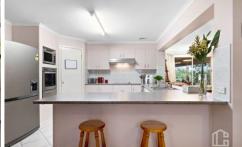

FEATURES - Open plan kitchen with dishwasher and walk in pantry, open to family room and dining room, formal dining space, reverse cycle ducted A/C, split system A/C,

For full version visit the website