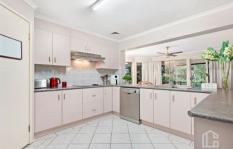

FEATURES - Open plan kitchen with dishwasher and walk in pantry, open to family room and dining room, formal dining space, reverse cycle ducted A/C, split system A/C,

For full version visit the website