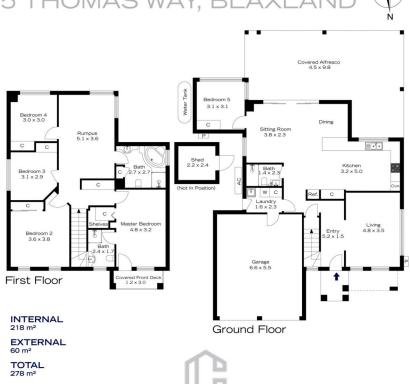

## 5 THOMAS WAY, BLAXLAND

Ground Floor

INTERNAL 218 m²

EXTERNAL 60 m²

TOTAL 278 m²

The floor plan is not to scale; measurements are indicative and in metres. All features included in this 3D plan are for inspiration purposes only.

This is not an exact replica of the property or the position of exterior elements. Plans should not be relied on. Interested parties should make and rely on their own enquiries

## 5 THOMAS WAY, BLAXLAND

The floor plan is not to scale; measurements are indicative and in metres. Exterior element Plans should not be relied on. Interested parties should make and rely on their own enqui