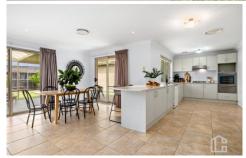

STYLE - This executive residence has new carpet and been freshly painted throughout. The kitchen and bathrooms are in excellent condition, with plenty of life left in them. The kitchen includes a stylish stone benchtop with a breakfast bar for the kids and ample storage space. The main bathroom boasts a spacious corner spa bath for an