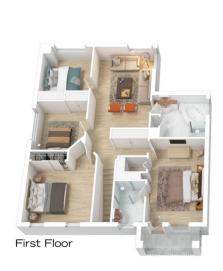

## 5 THOMAS WAY, BLAXLAND

Ground Floor

INTERNAL 218 m²

EXTERNAL 60 m²

TOTAL 278 m²

The floor plan is not to scale; measurements are indicative and in metres. All features included in this 3D plan are for inspiration purposes only.

This is not an exact replica of the property or the position of exterior elements. Plans should not be relied on. Interested parties should make and rely on their own enquiries