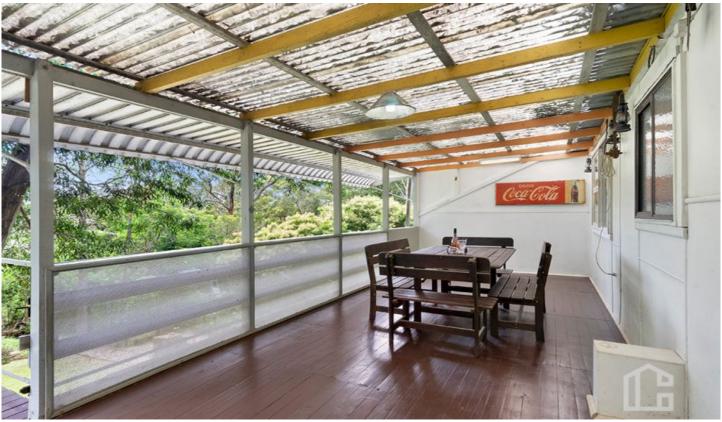

LAYOUT: Lovely open living flowing into the kitchen, 2 bedrooms, 1 bathroom.

FEATURES: This lovely cottage has a carport as well as side access. Secure backyard, garden shed, under-house storage, large covered rear deck and established veggie