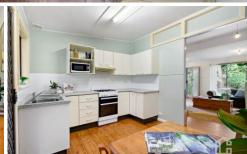

LAYOUT: Lovely open living flowing into the kitchen, 2 bedrooms, 1 bathroom.

FEATURES: This lovely cottage has a carport as well as side access. Secure backyard, garden shed, under-house storage, large covered rear deck and established veggie