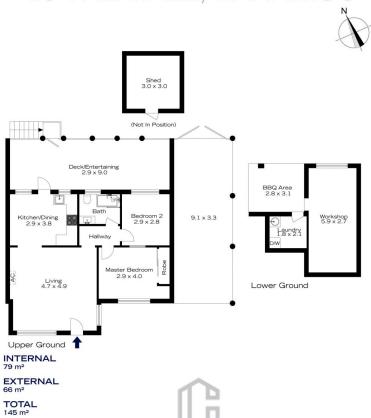

## 10 THE MALL, WARRIMOO

Upper Ground

INTERNAL 79 m<sup>2</sup>

EXTERNAL 66 m²

TOTAL 145 m²

The floor plan is not to scale; measurements are indicative and in metres. All features included in this 3D plan are for inspiration purposes only.
This is not an exact replica of the property or the position of exterior elements. Plans should not be relied on. Interested parties should make and rely on their own enquiries.