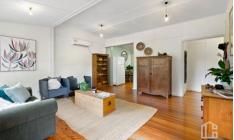

LAYOUT: Lovely open living flowing into the kitchen, 2 bedrooms, 1 bathroom.

FEATURES: This lovely cottage has a carport as well as side access. Secure backyard, garden shed, under-house storage, large covered rear deck and established veggie