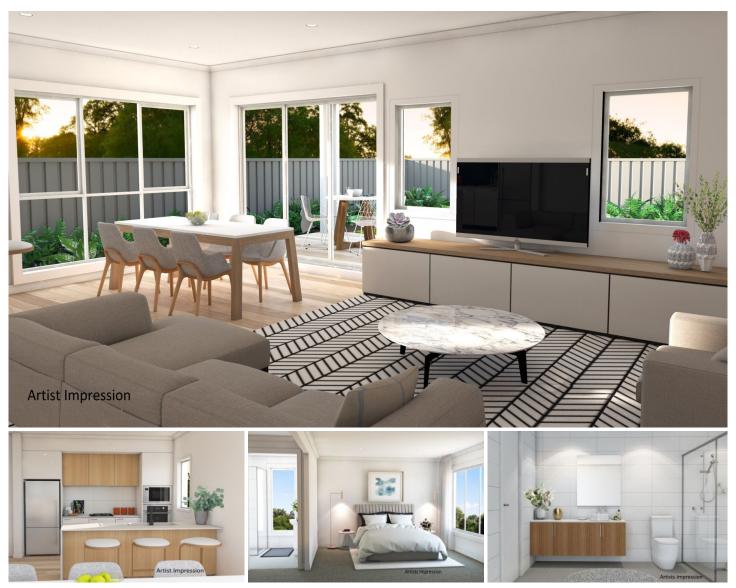

## 1-6/3 Wascoe Street Leura NSW

LOCATION - Enviable south-side location within 450 metres of Leura village shops, restaurants, cafes and amenities.

STYLE - Hamptons style brand new quality townhouses to be constructed, featuring modern cladding custom Colorbond roof.

LAYOUT - Sensible and spacious designs with a choice of floor plans. Large open plan kitchen, dining and living. 3 queen size bedrooms + study nook. One single level 2 Bedroom available.

FEATURES - A thoughtful design incorporating floating timber floors to living areas, carpet to bedrooms, 2 fully fitted bathrooms, (some with additional powder room), outdoor courtyard and generous garage with internal access, making these brand new homes perfect for the first