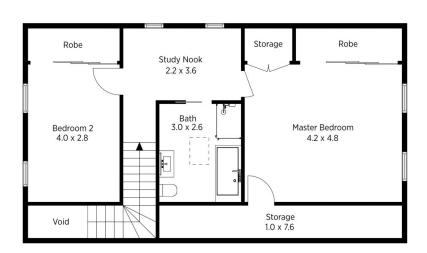

LAYOUT - Comprises two bedrooms both with built-ins, one large modern style bathroom and study alcove area on the top level. A spacious two level floor plan with large open living, dining and kitchen. This townhouse boasts

## 3/17 Honour Avenue, Lawson

Car Space

(Not In Position)

First Floor

The floor plan is not to scale; measurements are indicative and in metres. Exterior elements are not in position. Plans should not be relied on. Interested parties should make and rely on their own enquiries.