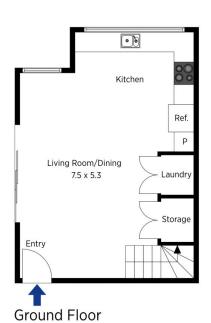

LAYOUT - Comprises two bedrooms both with built-ins, one large modern style bathroom and study alcove area on the top level. A spacious two level floor plan with large open living, dining and kitchen. This townhouse boasts

## 2 😕 1 📛 1 🖨

Type: Townhouse Price: \$495,000

**View**: https://www.chapmanrealestate.com.au/sale/nsw/blue-mountains-surrounds/lawson/residential/to

wnhouse/7161417

**Jonathan Crisp 02 4751 8266** 

**Ground Floor** 

## 3/17 Honour Avenue, Lawson

Car Space

(Not In Position)

First Floor

The floor plan is not to scale; measurements are indicative and in metres. Exterior elements are not in position. Plans should not be relied on. Interested parties should make and rely on their own enquiries.