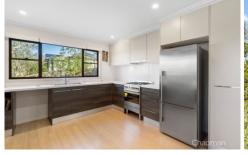

LAYOUT - Comprises two bedrooms both with built-ins, one large modern style bathroom and study alcove area on the top level. A spacious two level floor plan with large open living, dining and kitchen. This townhouse boasts