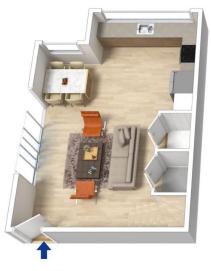

LAYOUT - Comprises two bedrooms both with built-ins, one large modern style bathroom and study alcove area on the top level. A spacious two level floor plan with large open living, dining and kitchen. This townhouse boasts

## 2 😕 1 📛 1 🖨

Type: Townhouse Price: \$495,000

**View**: https://www.chapmanrealestate.com.au/sale/nsw/blue-mountains-surrounds/lawson/residential/to

wnhouse/7161417

**Jonathan Crisp 02 4751 8266** 

**Ground Floor** 