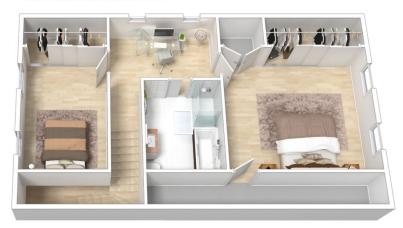

LAYOUT - Comprises two bedrooms both with built-ins, one large modern style bathroom and study alcove area on the top level. A spacious two level floor plan with large open living, dining and kitchen. This townhouse boasts

First Floor

Produced by **DIAKRIT** 