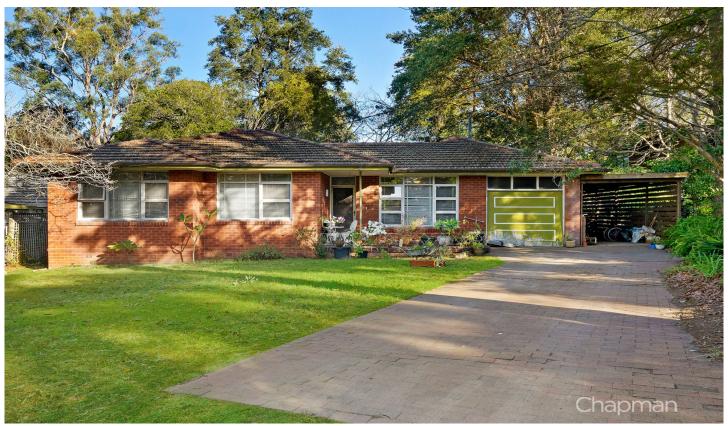

## 26 York Street Glenbrook NSW

LOCATION - Peaceful location, up and coming street, easy access to highway, lookouts and Glenbrook Village.

STYLE - Single level red brick home built in 1969, set on level 1296m2 block.

LAYOUT - 2 generous living rooms, 3 bedrooms, enclosed verandah, carport and single garage.

FEATURES - Reverse cycle air conditioning, gas outlets, updated kitchen, 2nd toilet in laundry, great opportunity to renovate or rebuild. Home requires some maintenance and would benefit from painting. Frontage approximately 21m.

## 3 📭 1 🔓 2 🖨

Type : House Price : \$847,050 Land Size : 1296 sqm

View : https://www.chapmanrealestate.com.au/sale /nsw/blue-mountains-surrounds/glenbrook/r

esidential/house/7161416

Jonathan Crisp 02 4751 8266