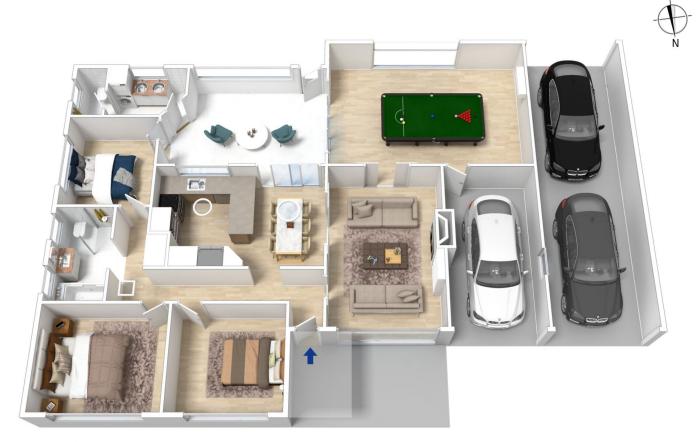

## 26 York Street Glenbrook NSW

LOCATION - Peaceful location, up and coming street, easy access to highway, lookouts and Glenbrook Village.

STYLE - Single level red brick home built in 1969, set on level 1296m2 block.

LAYOUT - 2 generous living rooms, 3 bedrooms, enclosed verandah, carport and single garage.

FEATURES - Reverse cycle air conditioning, gas outlets, updated kitchen, 2nd toilet in laundry, great opportunity to renovate or rebuild. Home requires some maintenance and would benefit from painting. Frontage approximately 21m.

## 26 York Street, Glenbrook

The floor plan is not to scale; measurements are indicative and in metres. Exterior elements are not in position. Plans should not be relied on. Interested parties should make and rely on their own enquiries.

e floor plan is not to scale; measurements are indicative and in metres. All features included in this 10 plan are for inspiration purposes only. This is not an exact regifica of the property or the position of exterior elements. Plans should not be relied on. Interested parties should make and response only. This is not an exact regifica of the property or the position of exterior elements. Plans should not be relied on. Interested parties should make and response only. This is not an exact regifica of the property or the position of exterior elements. Plans should not be relied on. Interested parties should make and response only. This is not an exact regifica of the property or the position of exterior elements. Plans should not be relied on. Interested parties should make and response only. This is not an exact regifica of the property or the position of exterior elements. Plans should not be relied on. Interested parties should make and response only. This is not an exact regifica of the property or the position of exterior elements. Plans should not be relied on the property or the position of exterior elements. Plans should not be relied on the property or the position of exterior elements. Plans should not be relied on the property or the position of exterior elements. Plans should not be relied on the property or the position of exterior elements.