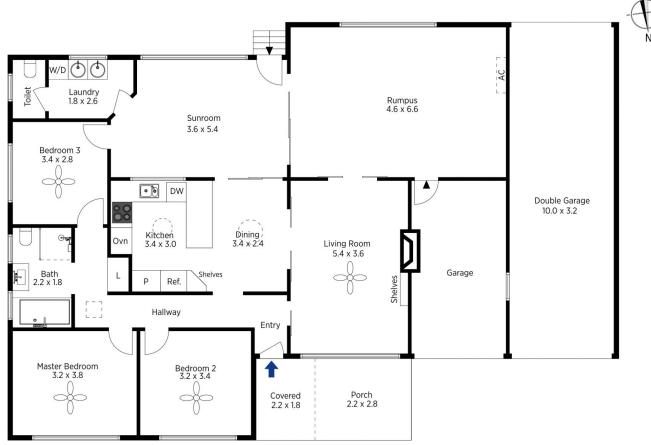

## 26 York Street Glenbrook NSW

LOCATION - Peaceful location, up and coming street, easy access to highway, lookouts and Glenbrook Village.

STYLE - Single level red brick home built in 1969, set on level 1296m2 block.

LAYOUT - 2 generous living rooms, 3 bedrooms, enclosed verandah, carport and single garage.

FEATURES - Reverse cycle air conditioning, gas outlets, updated kitchen, 2nd toilet in laundry, great opportunity to renovate or rebuild. Home requires some maintenance and would benefit from painting. Frontage approximately 21m.

## 26 York Street, Glenbrook

The floor plan is not to scale; measurements are indicative and in metres. Exterior elements are not in position. Plans should not be relied on. Interested parties should make and rely on their own enquiries.

e floor plan is not to scale; measurements are indicative and in metres. All features included in this 10 plan are for inspiration purposes only. This is not an exact regifica of the property or the position of exterior elements. Plans should not be relied on. Interested parties should make and response only. This is not an exact regifica of the property or the position of exterior elements. Plans should not be relied on. Interested parties should make and response only. This is not an exact regifica of the property or the position of exterior elements. Plans should not be relied on. Interested parties should make and response only. This is not an exact regifica of the property or the position of exterior elements. Plans should not be relied on. Interested parties should make and response only. This is not an exact regifica of the property or the position of exterior elements. Plans should not be relied on. Interested parties should make and response only. This is not an exact regifica of the property or the position of exterior elements. Plans should not be relied on the property or the position of exterior elements. Plans should not be relied on the property or the position of exterior elements. Plans should not be relied on the property or the position of exterior elements. Plans should not be relied on the property or the position of exterior elements.