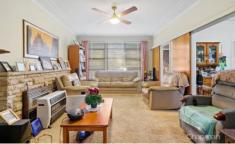

LAYOUT - 2 generous living rooms, 3 bedrooms, enclosed verandah, carport and single garage.

FEATURES - Reverse cycle air conditioning, gas outlets, updated kitchen, 2nd toilet in laundry, great opportunity to renovate or rebuild. Home requires some maintenance and would benefit from painting. Frontage approximately 21m.