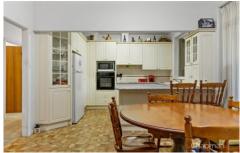

LAYOUT - 2 generous living rooms, 3 bedrooms, enclosed verandah, carport and single garage.

FEATURES - Reverse cycle air conditioning, gas outlets, updated kitchen, 2nd toilet in laundry, great opportunity to renovate or rebuild. Home requires some maintenance and would benefit from painting. Frontage approximately 21m.