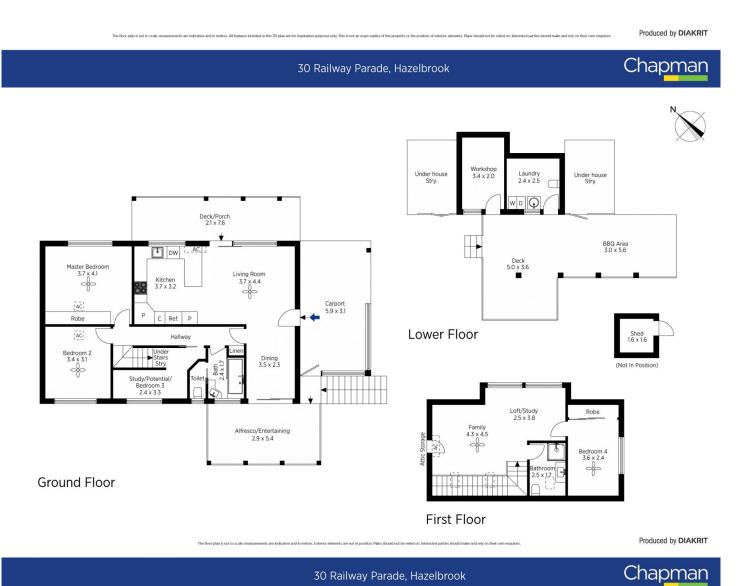

STYLE - A charming weatherboard cottage set on a 1511m2 block, with multiple outdoor entertaining areas overlooking a stunning and well established rear garden.

LAYOUT - Open plan lounge room flowing through to the kitchen, upstairs features a generous second family room and study area, three large bedrooms with ceiling fans in all the rooms, built ins to master and the third bedroom, large study which could be used as a small bedroom, two full

Jonathan Crisp 02 4751 8266

First Floor

Ground Floor

30 Railway Parade, Hazelbrook