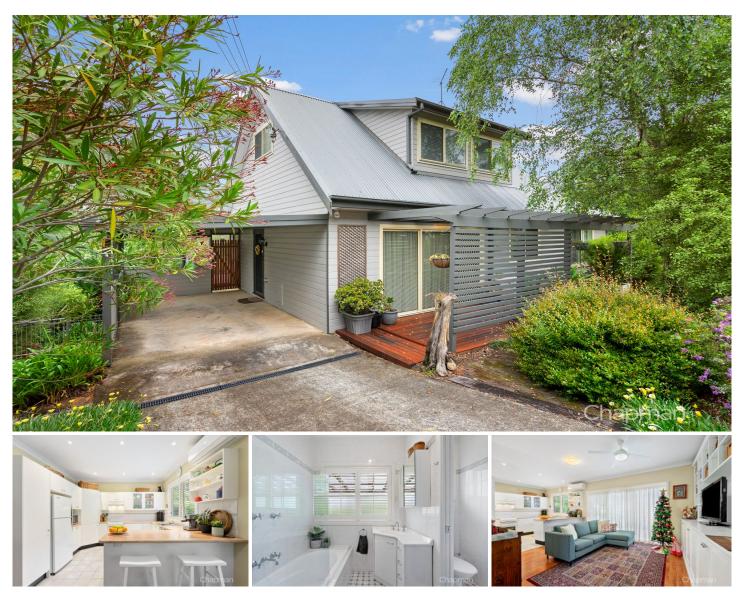

## **30 Railway Parade Hazelbrook NSW**

LOCATION - Conveniently positioned just 200m from the train station within 450m to Hazelbrook town centre featuring a variety of specialty stores, cafés and supermarket. Close to a number of local schools and an abundance of local bush walks and parks.

STYLE - A charming weatherboard cottage set on a 1511m2 block, with multiple outdoor entertaining areas overlooking a stunning and well established rear garden.

LAYOUT - Open plan lounge room flowing through to the kitchen, upstairs features a generous second family room and study area, three large bedrooms with ceiling fans in all the rooms, built ins to master and the third bedroom, large study which could be used as a small bedroom, two full

## 3 🛤 2 🚰 2 🚘

| Туре      | : House    |
|-----------|------------|
| Price     | :\$884,800 |
| Land Size | :1511 sqm  |

View

: https://www.chapmanrealestate.com.au/sale /nsw/blue-mountains-surrounds/hazelbrook/ residential/house/7161415