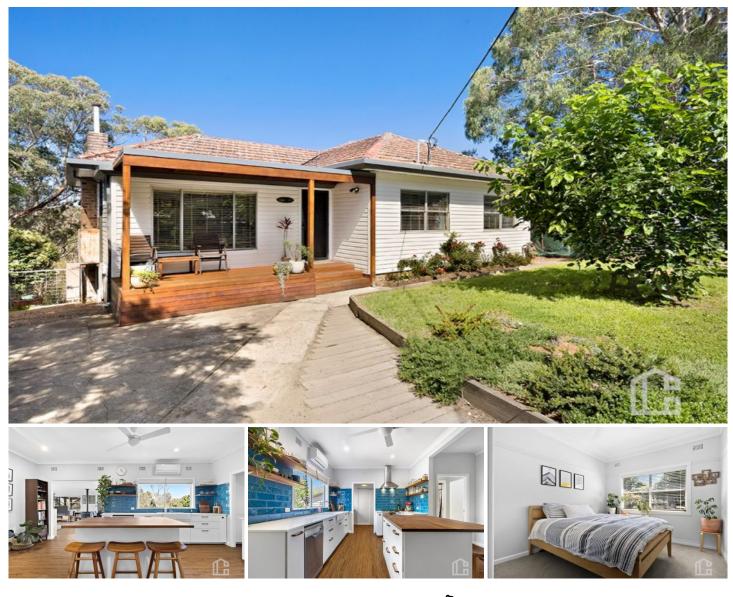

#### 43 Ridge Street Lawson NSW

LOCATION: Situated within moments from Lawson village offering a variety of cafés, bakery, restaurants and other specialty stores. With plenty of options for outdoor activities, Lawson offers a variety of walking tracks, aquatic centre and an off leash dog park. A short 800m walk to Lawson primary school and only 1.2km to Lawson train station.

STYLE: This single level clad cottage offers charming and original features combined with stylish finishes to offer a true Mountains lifestyle property. Nestled on a 923m2 block with beautiful bush and valley views enjoyed from multiple indoor aspects and outdoor areas.

LAYOUT: Three oversized bedrooms, master with stylish

## 3 🍋 2 🚰

View

| Туре  | : House        |
|-------|----------------|
| Price | : \$ 1,076,450 |

- Land Size : 923.2 sqm
  - : https://www.chapmanrealestate.com.au/sale /nsw/blue-mountains-surrounds/lawson/resi dential/house/7161413