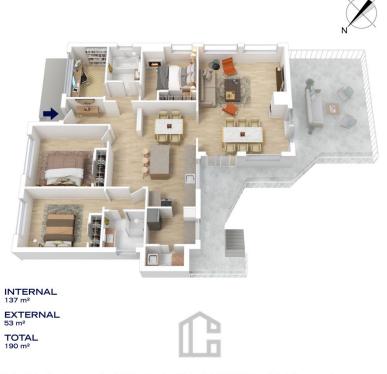

## 43 RIDGE STREET, LAWSON

The floor plan is not to scale; measurements are indicative and in metres. All features included in this 3D plan are for inspiration purposes only. This is not an exact replica of the property or the position of exterior elements. Plans should not be relied on. Interested parties should make and rely on their own enquiries