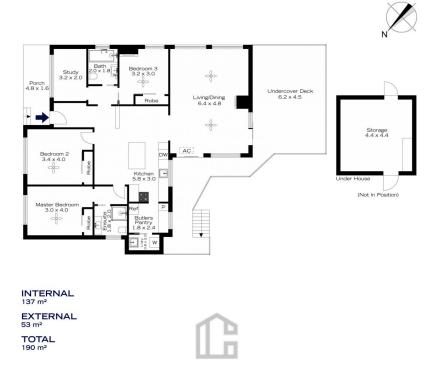

# 43 RIDGE STREET, LAWSON

The floor plan is not to scale; measurements are indicative and in metres. Exterior elements are not in position. Plans should not be relied on. Interested parties should make and rely on their own enquiries.