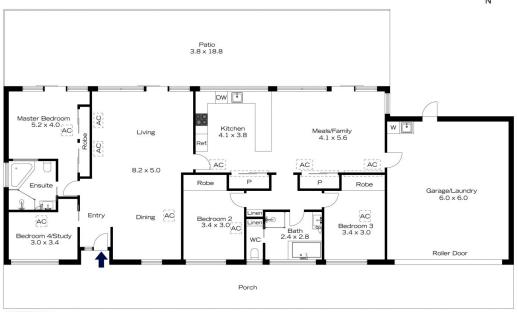

STYLE - Single level, contemporary modern home set on a beautiful 1,180m2 slice of the Blue Mountains with private bush outlook.

LAYOUT - Spacious living room open plan to kitchen and dining, formal living and dining, expansive entertainers deck, four bedrooms, main with resort style ensuite bathroom, family bathroom and double lock up garage.

FEATURES - Kitchen with dishwasher and gas cooktop, Reverse cycle ducted air-conditioning, tiled floors, carpet to bedrooms, Amazing raked ceilings flooding the home with

For full version visit the website

## 64 COOLABAH ROAD, VALLEY HEIGHTS

INTERNAL 212 m²

EXTERNAL 128 m²

TOTAL 340 m²

The floor plan is not to scale; measurements are indicative and in metres. All features included in this 3D plan are for inspiration purposes only. This is not an exact replica of the property or the position of exterior elements. Plans should not be relied on. Interested parties should make and rely on their own enquiries.

## 64 COOLABAH ROAD, VALLEY HEIGHTS

INTERNAL 212 m<sup>2</sup>

EXTERNAL 128 m<sup>2</sup>

TOTAL 340 m<sup>2</sup>

The floor plan is not to scale; measurements are indicative and in metres. Exterior elements are not in position Plans should not be relied on. Interested parties should make and rely on their own enquiries.