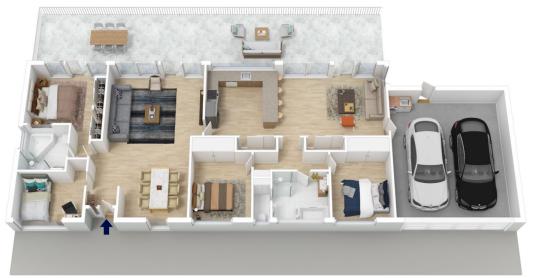

STYLE - Single level, contemporary modern home set on a beautiful 1,180m2 slice of the Blue Mountains with private bush outlook.

LAYOUT - Spacious living room open plan to kitchen and dining, formal living and dining, expansive entertainers deck, four bedrooms, main with resort style ensuite bathroom, family bathroom and double lock up garage.

FEATURES - Kitchen with dishwasher and gas cooktop, Reverse cycle ducted air-conditioning, tiled floors, carpet to bedrooms, Amazing raked ceilings flooding the home with

For full version visit the website

## 64 COOLABAH ROAD, VALLEY HEIGHTS

INTERNAL 212 m²

EXTERNAL 128 m²

TOTAL 340 m²

The floor plan is not to scale; measurements are indicative and in metres. All features included in this 3D plan are for inspiration purposes only. This is not an exact replica of the property or the position of exterior elements. Plans should not be relied on. Interested parties should make and rely on their own enquiries.

## 64 COOLABAH ROAD, VALLEY HEIGHTS

INTERNAL 212 m<sup>2</sup>

EXTERNAL 128 m<sup>2</sup>

TOTAL 340 m<sup>2</sup>

The floor plan is not to scale; measurements are indicative and in metres. Exterior elements are not in position Plans should not be relied on. Interested parties should make and rely on their own enquiries.