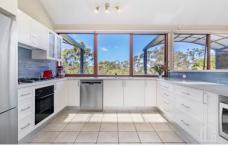

FEATURES - Kitchen with dishwasher and gas cooktop, Reverse cycle ducted air-conditioning, tiled floors, carpet to bedrooms, Amazing raked ceilings flooding the home with

For full version visit the website