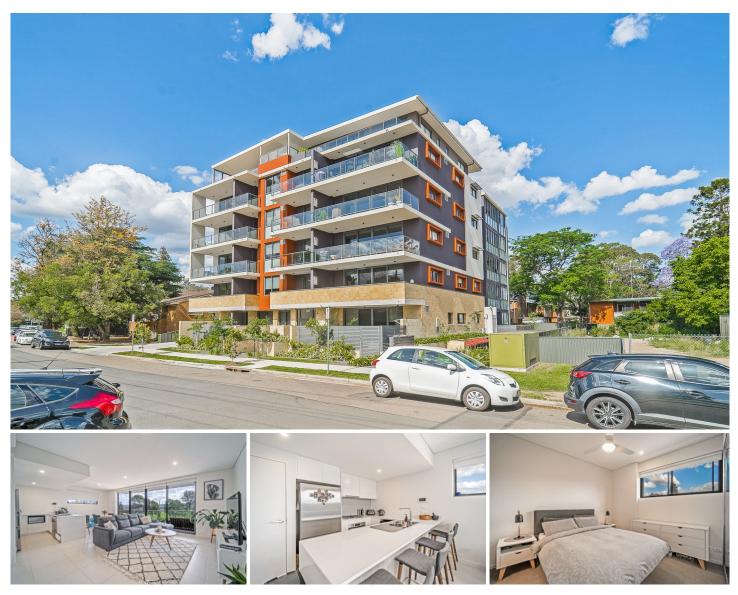

## 15/8 John Tipping Grove Penrith NSW

LOCATION- Set in a cul-de-sac at the foot of the Blue Mountains in Penrith - home to loads of state of the arts facilities such as Panthers World of Entertainment, I Fly complex, Olympic White-Water stadium, rowing course, flight simulator, aqua golf, laser tag, parkland and restaurants. Approx. 550m to Westfield Penrith and shopping district and a 10min (approx.) near level walk to rail. Close to the Nepean River with a host of brand new restaurants.

STYLE- Up market executive style living on the 2nd floor with elevator, in a small boutique building. The modern facade of the building is attractive, while the high-end design will be appreciated.

## 2 🛤 2 🚔 1 🚘

- **Type** : Apartment
- **Price : \$** 530,000
- View : https://www.chapmanrealestate.com.au/sale/nsw /western-sydney/penrith/residential/apartment/71 61409

Chris Rayner 02 4739 6200

For full version visit the website