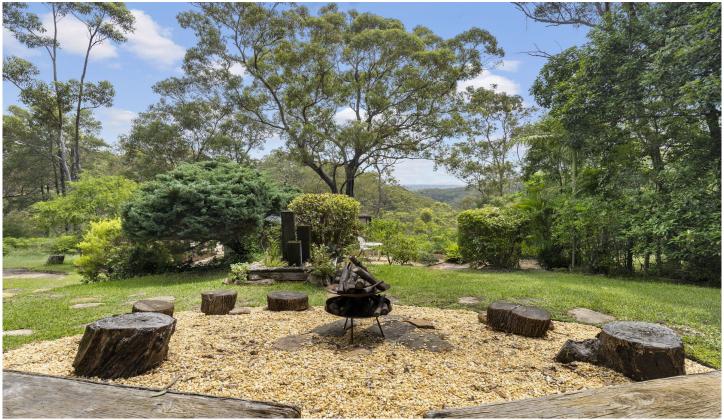

## 42 Emu Plains Road Mount Riverview NSW

LOCATION: Privately positioned on a gently sprawling 1454sqm (approx) block with the most spectacular valley views and wonderful sunsets. Walking distance to bus stop, Harley Park, local shops and cafe, pre-school and primary school. Bushwalks and nature outlooks from your backyard. Conveniently located to Blaxland train station 5.6km and Emu Plains train station 8.7km, Westfield Penrith 10.9km.

STYLE: North East, Set back from the road offering privacy, tri-level, charming brick rendered residence, tiled roofing, polished timber floors, spacious interiors. Filled with a calming energy and a wonderful feel throughout. Stunning natural surrounds of glorious trees and gardens filled with birdsong and wildlife.