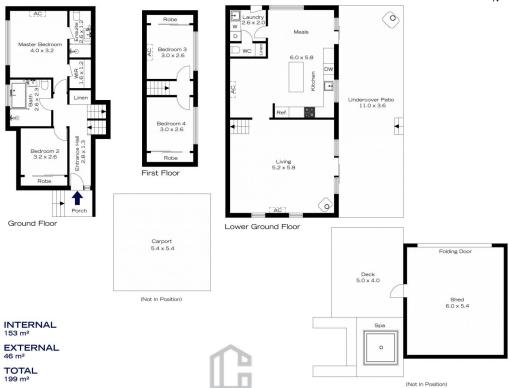

LAYOUT: 4 generous bedrooms. the master with ensuite

For full version visit the website

4 🚐 2 🔓 2 🖨

Type : House Price : \$ 1,310,500 Land Size : 1454 sqm

**View**: https://www.chapmanrealestate.com.au/sale

## 42 EMU PLAINS ROAD, MOUNT RIVERVIEW

The floor plan is not to scale; measurements are indicative and in metres. Exterior elements are not in position. Plans should not be relied on. Interested parties should make and rely on their own enquiries.