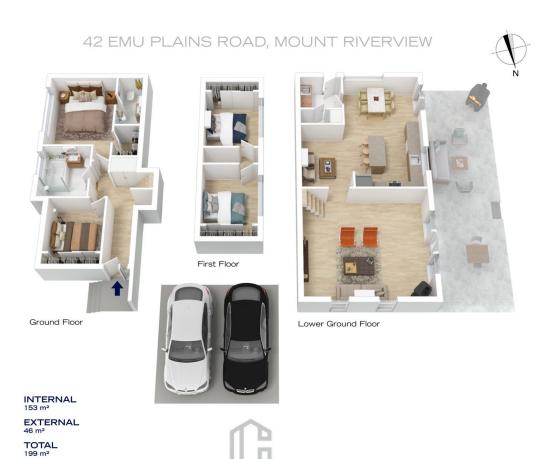

LAYOUT: 4 generous bedrooms. the master with ensuite

For full version visit the website

4 🚐 2 🔓 2 🖨

Type : House Price : \$ 1,310,500 Land Size : 1454 sqm

**View**: https://www.chapmanrealestate.com.au/sale

## 42 EMU PLAINS ROAD, MOUNT RIVERVIEW

The floor plan is not to scale; measurements are indicative and in metres. Exterior elements are not in position. Plans should not be relied on. Interested parties should make and rely on their own enquiries.