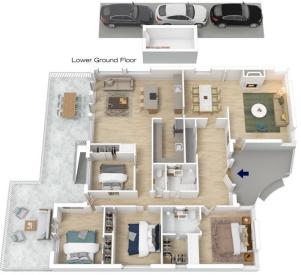

## 5 Koala Road, Blaxland N

Ground Floor

INTERNAL 172 m²

EXTERNAL 206 m²

TOTAL 378 m²

The floor plan is not to scale; measurements are indicative and in metres. All features included in this 3D plan are for inspiration purposes only.

This is not an exact replica of the property or the position of exterior elements. Plans should not be relied on. Interested parties should make and rely on their own enquiries

## 5 Koala Road, Blaxland

Carport 3.2 x 13.0

INTERNAL 172 m²

EXTERNAL 206 m<sup>2</sup>

TOTAL 378 m²

The floor plan is not to scale; measurements are indicative and in metres. Exterior elements are not in position.