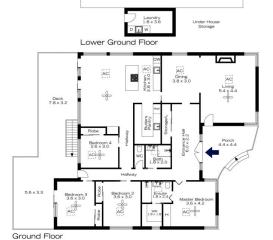

## 5 Koala Road, Blaxland N

Ground Floor

INTERNAL 172 m²

EXTERNAL 206 m²

TOTAL 378 m²

The floor plan is not to scale; measurements are indicative and in metres. All features included in this 3D plan are for inspiration purposes only.

This is not an exact replica of the property or the position of exterior elements. Plans should not be relied on. Interested parties should make and rely on their own enquiries

## 5 Koala Road, Blaxland

Carport 3.2 x 13.0

INTERNAL 172 m²

EXTERNAL 206 m<sup>2</sup>

TOTAL 378 m²

The floor plan is not to scale; measurements are indicative and in metres. Exterior elements are not in position.