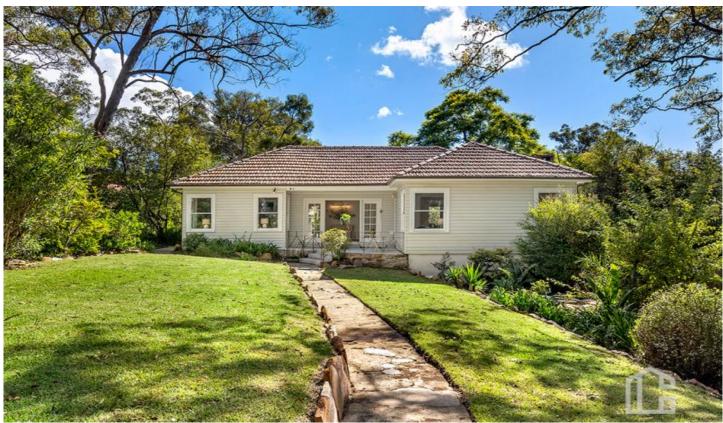

## 5 Koala Road Blaxland NSW

LOCATION - This cottage home is tucked away in a lovely small street, only a short stroll from Blaxland Station and a stone's throw to the Great Western Highway. Schools, parks, cafes, shops, bush walks, and more are right on your doorstep with this fantastic property.

STYLE - Lovingly restored, this four bedroom abode has little to be done except move in and enjoy the surroundings. With a modern colour scheme, this wonderful home is the perfect blend of contemporary meets old world charm. There are picture railings on the bedroom walls and beautiful ornate cornices on the ceilings. The floorboards have been sanded and polished with a matt finish giving the home a gorgeous rustic look. This home is light-filled with lovely big picture windows overlooking the lush, green