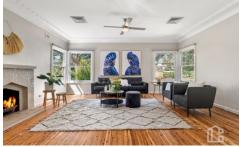

STYLE - Lovingly restored, this four bedroom abode has little to be done except move in and enjoy the surroundings. With a modern colour scheme, this wonderful home is the perfect blend of contemporary meets old world charm. There are picture railings on the bedroom walls and beautiful ornate cornices on the ceilings. The floorboards have been sanded and polished with a matt finish giving the home a gorgeous rustic look. This home is light-filled with lovely big picture windows overlooking the lush, green