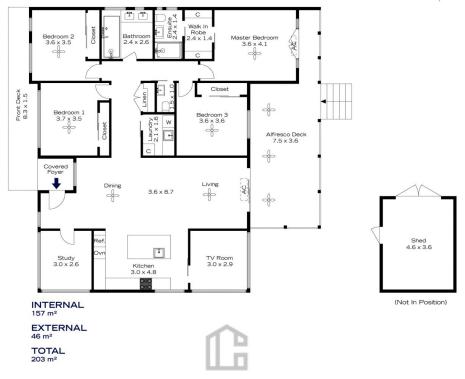

## 18 HODGSON ROAD, GLENBROOK

The floor plan is not to scale; measurements are indicative and in metres. Exterior elements are not in position Plans should not be relied on. Interested parties should make and rely on their own enquiries.

## 18 HODGSON ROAD, GLENBROOK

INTERNAL 157 m²

EXTERNAL 46 m<sup>2</sup>

TOTAL 203 m²