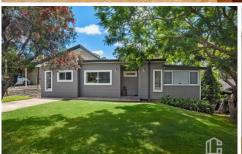

## 18 Hodgson Road Glenbrook NSW

LOCATION - Set in the gorgeous Upper East-side of the Village, in a tranquil culdesac with bush walks meters away. Moments stroll to Mountain and City views and serene vistas. Shortcut walk to rail services and Village shops and cafes. Walk to Lapstone Public School, oval, playground and tennis courts.

STYLE - This contemporary weathertex Mountains character cottage has a refined appearance, classic lines and calming colour tones. Single level home with attractive bush land outlook.

LAYOUT - 2 living rooms, 4 bedrooms (built ins to all), plus great sized office/ study, master with walk in robe, French doors onto deck and en-suite, high end main bathroom with dual basins and separate toilet.