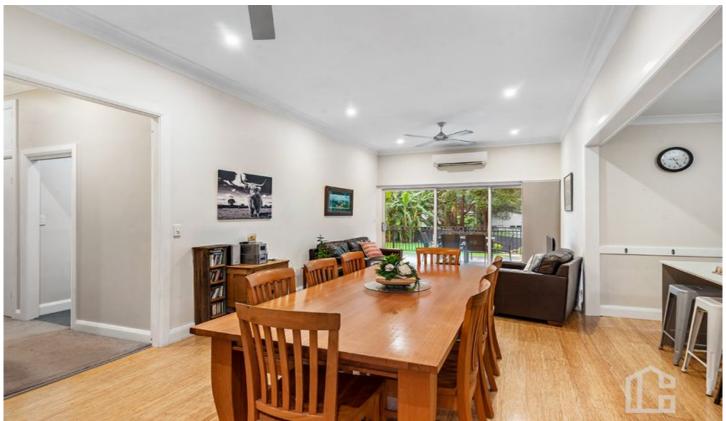

STYLE - This contemporary weathertex Mountains character cottage has a refined appearance, classic lines and calming colour tones. Single level home with attractive bush land outlook.

LAYOUT - 2 living rooms, 4 bedrooms (built ins to all), plus great sized office/ study, master with walk in robe, French doors onto deck and en-suite, high end main bathroom with dual basins and separate toilet.

FEATURES - Open plan modern kitchen with stone

4 2 2

: House

Land Size: 744 sqm

: \$ 1,170,000

Type

**Price** 

View