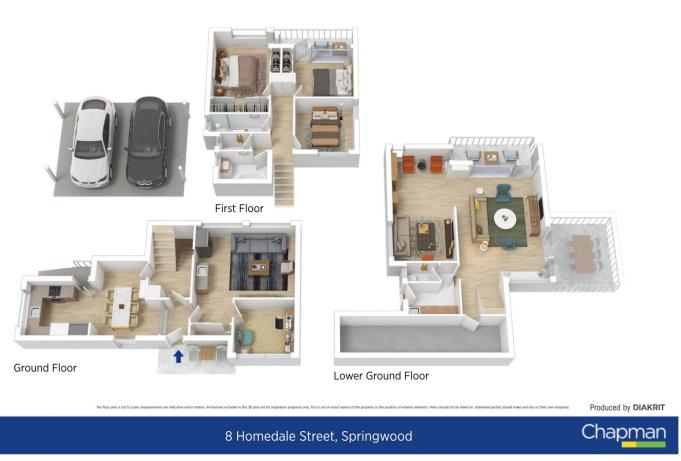

STYLE - Split level brick home with colourbond roof on generous 1345m2 (approx.) block with a flexible floor plan enabling your choice of layout to suit your specific household needs.

LAYOUT - Currently set up as 4 separate living spaces, plus an office, 3 double bedrooms (all with built in robes), stand alone bathroom, additional shower room and separate toilet, internal laundry with additional powder room and convenient external access.

Produced by **DIAKRIT** 

8 Homedale Street, Springwood

The floor pl

N