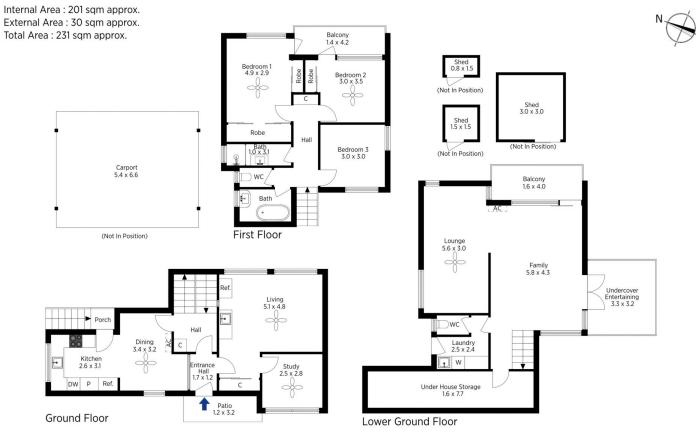

STYLE - Split level brick home with colourbond roof on generous 1345m2 (approx.) block with a flexible floor plan enabling your choice of layout to suit your specific household needs.

LAYOUT - Currently set up as 4 separate living spaces, plus an office, 3 double bedrooms (all with built in robes), stand alone bathroom, additional shower room and separate toilet, internal laundry with additional powder room and convenient external access.

Produced by **DIAKRIT** 

8 Homedale Street, Springwood

The floor pl

N