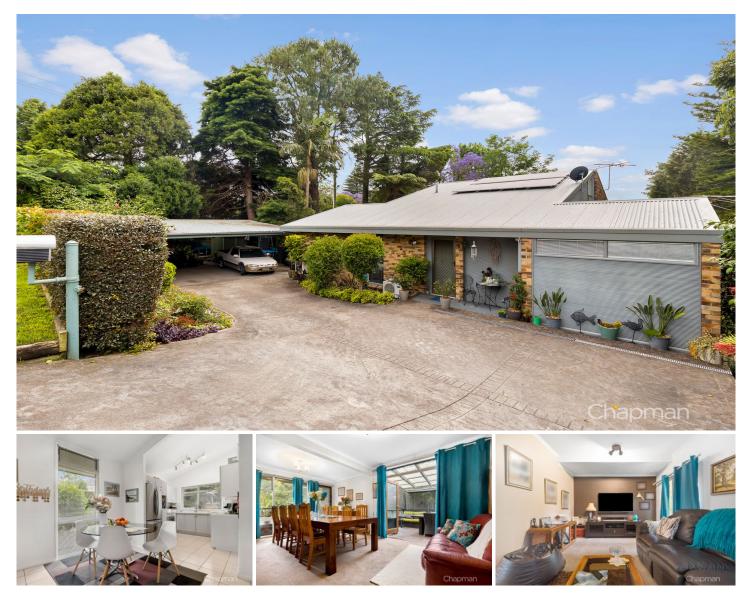

## 8 Homedale Street Springwood NSW

LOCATION - Highly regarded as one of the best streets in Springwood, just a gentle walk (approx. 450m) to train, village, cafes, restaurants, specialty stores and main street attractions with bus stop at your door step (65m).

STYLE - Split level brick home with colourbond roof on generous 1345m2 (approx.) block with a flexible floor plan enabling your choice of layout to suit your specific household needs.

LAYOUT - Currently set up as 4 separate living spaces, plus an office, 3 double bedrooms (all with built in robes), stand alone bathroom, additional shower room and separate toilet, internal laundry with additional powder room and convenient external access.

FEATURES - Modern kitchen and stainless steel appliances and family meals area, high ceilings, 3 reverse