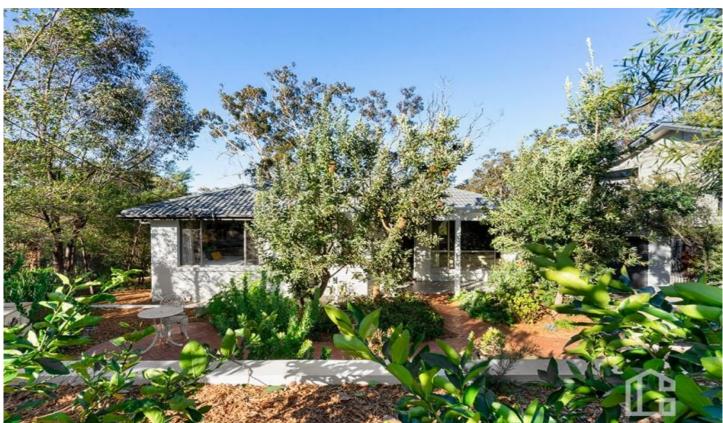

## 7 Crampton Drive Springwood NSW

LOCATION - Peacefully set on a quiet street convenient to bus, schools, golf course and bushwalks, and a short drive to both Winmalee & Springwood villages, and bush aspect to rear.

STYLE - Single level home of brick construction and tile roof.

LAYOUT - Comfortable living space open to dining room, three bedrooms including generous main, beautifully renovated bathroom with separate toilet and updated internal laundry.

FEATURES - Original kitchen overlooking rear yard and open to dining room, reverse cycle A/C and slow combustion timber fireplace, polished timber floors, linen closet, paved outdoor space and BBQ area overlooking the grassy yard and bush outlook, neatly landscaped front yard