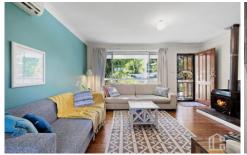

STYLE - Single level home of brick construction and tile roof.

LAYOUT - Comfortable living space open to dining room, three bedrooms including generous main, beautifully renovated bathroom with separate toilet and updated internal laundry.

FEATURES - Original kitchen overlooking rear yard and open to dining room, reverse cycle A/C and slow combustion timber fireplace, polished timber floors, linen closet, paved outdoor space and BBQ area overlooking the grassy yard and bush outlook, neatly landscaped front yard