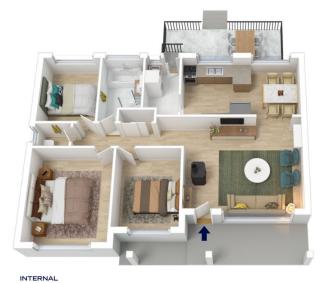

## 7 CRAMPTON DRIVE, SPRINGWOOD

123 m<sup>2</sup>

EXTERNAL 38 m<sup>2</sup>

TOTAL

The floor plan is not to scale; measurements are indicative and in metres. All features included in this 3D plan are for inspiration purposes only.

This is not an exact replica of the property or the position of exterior elements. Plans should not be relied on. Interested parties should make and rely on their own enquiries.