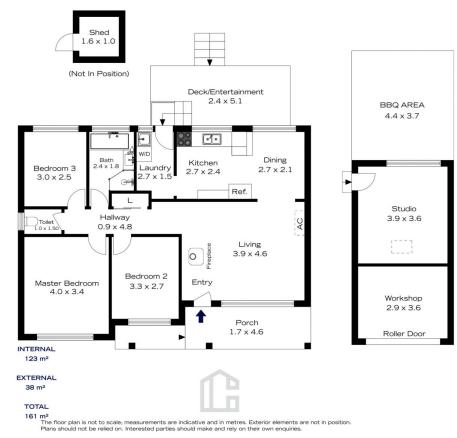

## 7 CRAMPTON DRIVE, SPRINGWOOD

123 m<sup>2</sup>

EXTERNAL 38 m<sup>2</sup>

TOTAL

The floor plan is not to scale; measurements are indicative and in metres. All features included in this 3D plan are for inspiration purposes only.

This is not an exact replica of the property or the position of exterior elements. Plans should not be relied on. Interested parties should make and rely on their own enquiries.