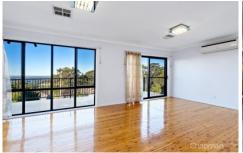

STYLE: High set, large family home of brick and tile roof construction. Built approx. 1980 offering loads of space, light & views.

LAYOUT: 2 storey design, offering 5 generous sized bedrooms (3 with built-in robes), master with ensuite + reverse cycle air conditioning, study. Taking advantage of the views upstairs are 2 separate living rooms with access to the deck, large dining area / kitchen + 5th bedroom.

FEATURES: Open plan modern style kitchen with gas cook top & dishwasher, timber floors, gas heater, reverse cycle air conditioning, ducted air upstairs, great undercover

For full version visit the website