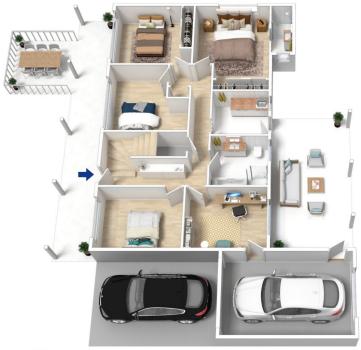

STYLE: High set, large family home of brick and tile roof construction. Built approx. 1980 offering loads of space, light & views.

LAYOUT: 2 storey design, offering 5 generous sized bedrooms (3 with built-in robes), master with ensuite + reverse cycle air conditioning, study. Taking advantage of the views upstairs are 2 separate living rooms with access to the deck, large dining area / kitchen + 5th bedroom.

FEATURES: Open plan modern style kitchen with gas cook top & dishwasher, timber floors, gas heater, reverse cycle air conditioning, ducted air upstairs, great undercover

For full version visit the website

**Ground Floor** 

The floor plan is not to scale; missaurements are indicative and in metres. All features included in this 3D plan are for inspiration purposes only. This is not an exact replica of the property or the position of exterior elements. Plans should not be relied on. Interested parties should make and rely on their own enquire