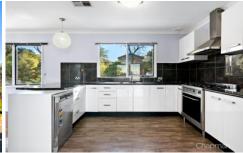

FEATURES: Open plan modern style kitchen with gas cook top & dishwasher, timber floors, gas heater, reverse cycle air conditioning, ducted air upstairs, great undercover

For full version visit the website