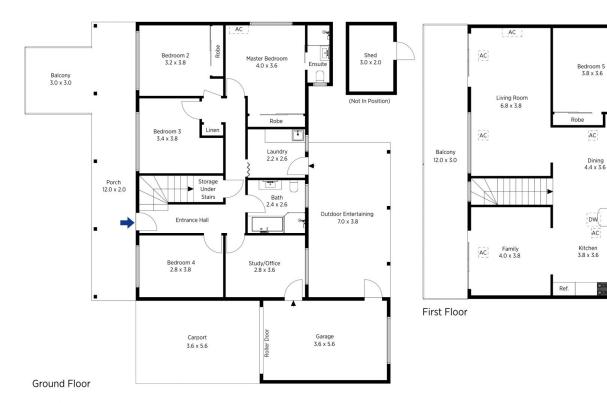

STYLE: High set, large family home of brick and tile roof construction. Built approx. 1980 offering loads of space, light & views.

LAYOUT: 2 storey design, offering 5 generous sized bedrooms (3 with built-in robes), master with ensuite + reverse cycle air conditioning, study. Taking advantage of the views upstairs are 2 separate living rooms with access to the deck, large dining area / kitchen + 5th bedroom.

FEATURES: Open plan modern style kitchen with gas cook top & dishwasher, timber floors, gas heater, reverse cycle air conditioning, ducted air upstairs, great undercover

For full version visit the website

## 14 Outlook Avenue, Mount Riverview

The floor plan is not to scale; measurements are indicative and in metres. Exterior elements are not in position. Plans should not be relied on, interested parties should make and rely on their own enquiries.