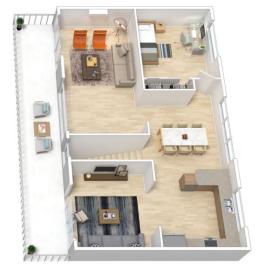

STYLE: High set, large family home of brick and tile roof construction. Built approx. 1980 offering loads of space, light & views.

LAYOUT: 2 storey design, offering 5 generous sized bedrooms (3 with built-in robes), master with ensuite + reverse cycle air conditioning, study. Taking advantage of the views upstairs are 2 separate living rooms with access to the deck, large dining area / kitchen + 5th bedroom.

FEATURES: Open plan modern style kitchen with gas cook top & dishwasher, timber floors, gas heater, reverse cycle air conditioning, ducted air upstairs, great undercover

For full version visit the website