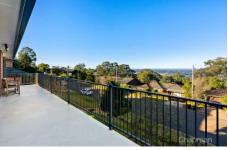

STYLE: High set, large family home of brick and tile roof construction. Built approx. 1980 offering loads of space, light & views.

LAYOUT: 2 storey design, offering 5 generous sized bedrooms (3 with built-in robes), master with ensuite + reverse cycle air conditioning, study. Taking advantage of the views upstairs are 2 separate living rooms with access to the deck, large dining area / kitchen + 5th bedroom.