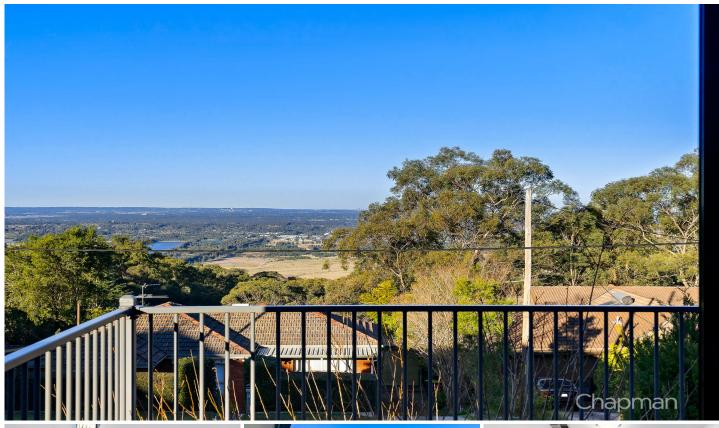

## 14 Outlook Avenue Mount Riverview NSW

LOCATION: Set on approx 696sqm of gently sloping land in a peaceful pocket of Mt Riverview, walk approx 230m to Harley Park with kids equipment, approx. 700m to the highly sought after public school & 1km to local shops.

STYLE: High set, large family home of brick and tile roof construction. Built approx. 1980 offering loads of space, light & views.

LAYOUT: 2 storey design, offering 5 generous sized bedrooms (3 with built-in robes), master with ensuite + reverse cycle air conditioning, study. Taking advantage of the views upstairs are 2 separate living rooms with access to the deck, large dining area / kitchen + 5th bedroom.