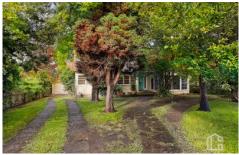

STYLE - Single level weatherboard cottage on brick foundations with tile roof, separate lock up garage and studio.

LAYOUT - Wide entrance hall, two living spaces, including sunroom with double doors flowing into large main open living & dining area with timber floorboards, three double size bedrooms all with built in robes, original main bathroom, generous linen cupboard and laundry with direct access to rear yard.