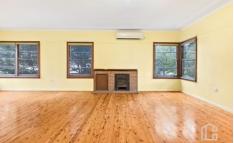

STYLE - Single level weatherboard cottage on brick foundations with tile roof, separate lock up garage and studio.

LAYOUT - Wide entrance hall, two living spaces, including sunroom with double doors flowing into large main open living & dining area with timber floorboards, three double size bedrooms all with built in robes, original main bathroom, generous linen cupboard and laundry with direct access to rear yard.