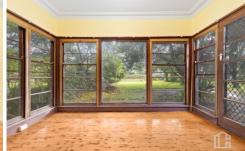

STYLE - Single level weatherboard cottage on brick foundations with tile roof, separate lock up garage and studio.

LAYOUT - Wide entrance hall, two living spaces, including sunroom with double doors flowing into large main open living & dining area with timber floorboards, three double size bedrooms all with built in robes, original main bathroom, generous linen cupboard and laundry with direct access to rear yard.