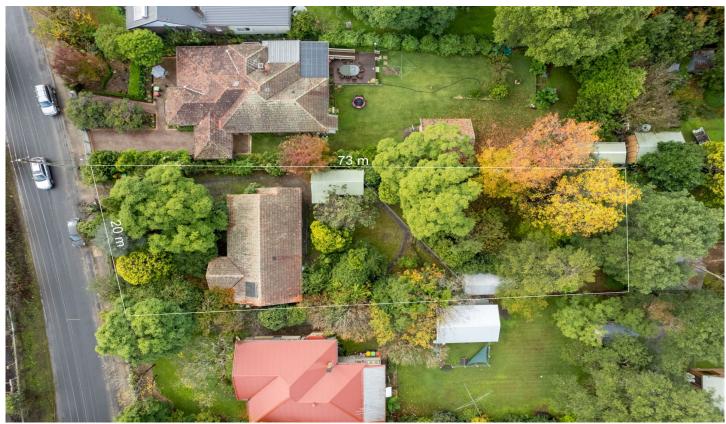

## 323 Macquarie Road Springwood NSW

LOCATION - R2 zoned and sitting on a large block of approx 1417m2 with an impressive street frontage of close to 20m, within 1.9km to local primary school, and a mere 500m flat walk to popular Springwood village, including retail shops, cafes, banks and train station providing an ultra easy commute into the CBD.

STYLE - Single level weatherboard cottage on brick foundations with tile roof, separate lock up garage and studio.

LAYOUT - Wide entrance hall, two living spaces, including sunroom with double doors flowing into large main open living & dining area with timber floorboards, three double size bedrooms all with built in robes, original main bathroom, generous linen cupboard and laundry with direct access to rear yard.