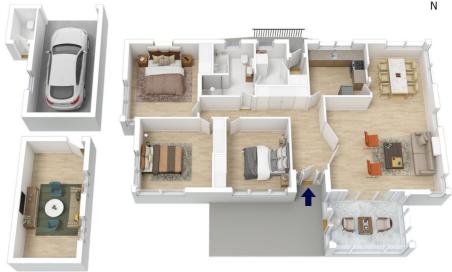

STYLE - Single level weatherboard cottage on brick foundations with tile roof, separate lock up garage and studio.

LAYOUT - Wide entrance hall, two living spaces, including sunroom with double doors flowing into large main open living & dining area with timber floorboards, three double size bedrooms all with built in robes, original main bathroom, generous linen cupboard and laundry with direct access to rear yard.

## 323 MACQUARIE ROAD, SPRINGWOOD

INTERNAL 144 m<sup>2</sup>

EXTERNAL 20 m<sup>2</sup>

TOTAL 164 m<sup>2</sup>

The floor plan is not to scale; measurements are indicative and in metres. All features included in this 3D plan are for inspiration purposes only. This is not an exact replica of the property or the position of exterior elements. Plans should not be relied on. Interested parties should make and rely on their ow