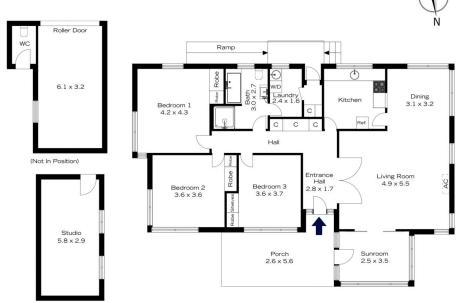

STYLE - Single level weatherboard cottage on brick foundations with tile roof, separate lock up garage and studio.

LAYOUT - Wide entrance hall, two living spaces, including sunroom with double doors flowing into large main open living & dining area with timber floorboards, three double size bedrooms all with built in robes, original main bathroom, generous linen cupboard and laundry with direct access to rear yard.

## 323 MACQUARIE ROAD, SPRINGWOOD

INTERNAL 144 m²

EXTERNAL 20 m<sup>2</sup>

TOTAL 164 m<sup>2</sup>

The floor plan is not to scale; measurements are indicative and in metres. Exterior elements are not in position. Plans should not be relied on. Interested parties should make and rely on their own enquiries.