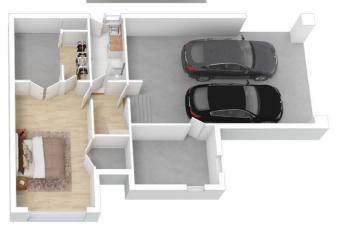

STYLE - Commanding 2 storey brick house with tile roof on generous 1445m2 block with private bush outlook to front.

LAYOUT - 2 living spaces, glorious sunroom bathed in natural light and generous family/lounge, 4 bedrooms with built in robes, master on separate level with walk in robe plus additional storage and easy access to combined bathroom/laundry, 3 bedrooms upstairs with 3 way family bathroom.

Helen Harris 02 4751 8266

https://www.chapmanrealestate.com.au

Ground Floor

First Floor

or plan is not to scale; measurements are indicative and in metres. Exterior elements are not in position. Plans should not be relied on. Interested parties should make and rely on their own enqui

Produced by DIAKRIT

45 Emma Parade, Winmalee