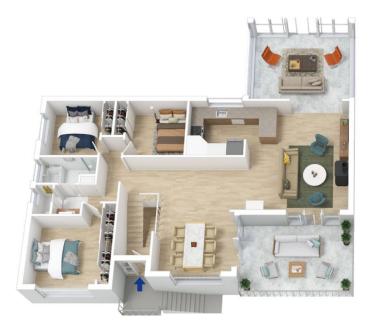

STYLE - Commanding 2 storey brick house with tile roof on generous 1445m2 block with private bush outlook to front.

LAYOUT - 2 living spaces, glorious sunroom bathed in natural light and generous family/lounge, 4 bedrooms with built in robes, master on separate level with walk in robe plus additional storage and easy access to combined bathroom/laundry, 3 bedrooms upstairs with 3 way family bathroom.

Helen Harris 02 4751 8266

https://www.chapmanrealestate.com.au

Ground Floor

First Floor

or plan is not to scale; measurements are indicative and in metres. Exterior elements are not in position. Plans should not be relied on. Interested parties should make and rely on their own enqui

Produced by DIAKRIT

45 Emma Parade, Winmalee