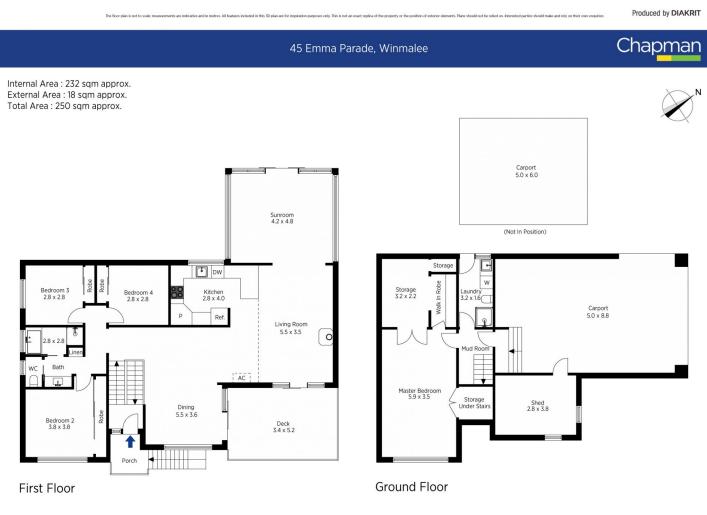

STYLE - Commanding 2 storey brick house with tile roof on generous 1445m2 block with private bush outlook to front.

LAYOUT - 2 living spaces, glorious sunroom bathed in natural light and generous family/lounge, 4 bedrooms with built in robes, master on separate level with walk in robe plus additional storage and easy access to combined bathroom/laundry, 3 bedrooms upstairs with 3 way family bathroom.

FEATURES - Central kitchen with breakfast bar and an abundance of storage, reverse cycle A/C, slow combustion fireplace, instant gas hot water, covered outdoor

Helen Harris 02 4751 8266

https://www.chapmanrealestate.com.au

Ground Floor

First Floor

or plan is not to scale; measurements are indicative and in metres. Exterior elements are not in position. Plans should not be relied on. Interested parties should make and rely on their own enqui

Produced by DIAKRIT

45 Emma Parade, Winmalee