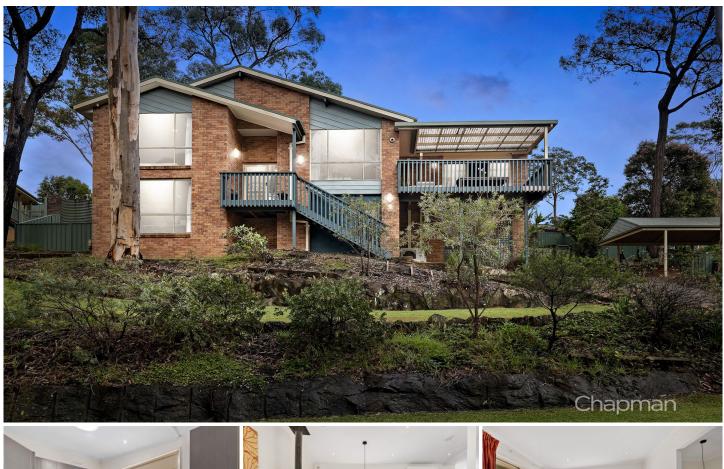

## 45 Emma Parade Winmalee NSW

LOCATION - Peacefully located on the high side at the end of a quiet cul-de-sac in family friendly pocket of Winmalee, 1.5km to local shops & schools, and within 3km to Winmalee Shopping Centre.

STYLE - Commanding 2 storey brick house with tile roof on generous 1445m2 block with private bush outlook to front.

LAYOUT - 2 living spaces, glorious sunroom bathed in natural light and generous family/lounge, 4 bedrooms with built in robes, master on separate level with walk in robe plus additional storage and easy access to combined bathroom/laundry, 3 bedrooms upstairs with 3 way family bathroom.

FEATURES - Central kitchen with breakfast bar and an abundance of storage, reverse cycle A/C, slow combustion fireplace, instant gas hot water, covered outdoor