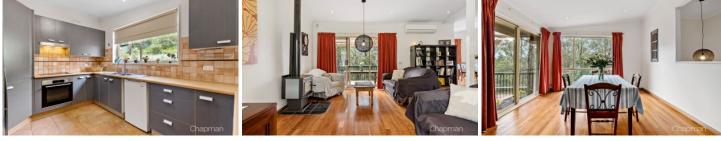

STYLE - Commanding 2 storey brick house with tile roof on generous 1445m2 block with private bush outlook to front.

LAYOUT - 2 living spaces, glorious sunroom bathed in natural light and generous family/lounge, 4 bedrooms with built in robes, master on separate level with walk in robe plus additional storage and easy access to combined bathroom/laundry, 3 bedrooms upstairs with 3 way family bathroom.

FEATURES - Central kitchen with breakfast bar and an abundance of storage, reverse cycle A/C, slow combustion fireplace, instant gas hot water, covered outdoor