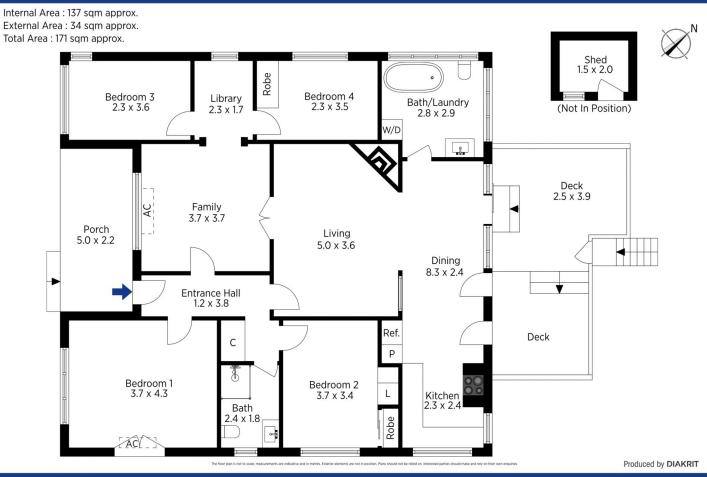

LAYOUT - 2 separate & generous living rooms, music/library room, 4 bedrooms, 2 with built-ins, 2 bathrooms main with clawfoot bath, kitchen & dining flow to rear deck then yard, side access & extra off street parking. FEATURES - Full period renovation throughout with contemporary features, reverse cycle aircon, walls, roof & underfloor insulated, slow combustion fire, timber floors, picture rails, french doors, large fully fenced, explorers yard, rear yard access, potential for shed (STCA).

## 4 🕒 2 📛 1 🖨

Type : House Price : \$ 1,155,500 Land Size : 935.8 sqm

View : https://www.chapmanrealestate.com.au/sale

/nsw/hawkesbury/springwood/residential/ho

use/7161396

Jonathan Crisp 02 4751 8266

Internal Area : 137 sqm approx. External Area : 34 sqm approx. Total Area : 171 sqm approx.

The floor plan is not to scale: measurements are indicative and in metres. All features included in this 3D plan are for inspiration purposes only. This is not an exact replica of the property or the position of exterior elements. Plans should not be relied on. Interested parties should make and rely on their own enga