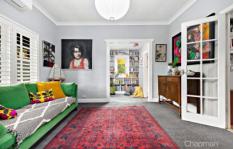

LAYOUT - 2 separate & generous living rooms, music/library room, 4 bedrooms, 2 with built-ins, 2 bathrooms main with clawfoot bath, kitchen & dining flow to rear deck then yard, side access & extra off street parking. FEATURES - Full period renovation throughout with contemporary features, reverse cycle aircon, walls, roof & underfloor insulated, slow combustion fire, timber floors, picture rails, french doors, large fully fenced, explorers yard, rear yard access, potential for shed (STCA).