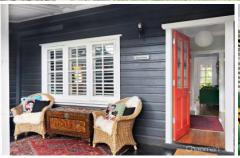

LAYOUT - 2 separate & generous living rooms, music/library room, 4 bedrooms, 2 with built-ins, 2 bathrooms main with clawfoot bath, kitchen & dining flow to rear deck then yard, side access & extra off street parking. FEATURES - Full period renovation throughout with contemporary features, reverse cycle aircon, walls, roof & underfloor insulated, slow combustion fire, timber floors, picture rails, french doors, large fully fenced, explorers yard, rear yard access, potential for shed (STCA).