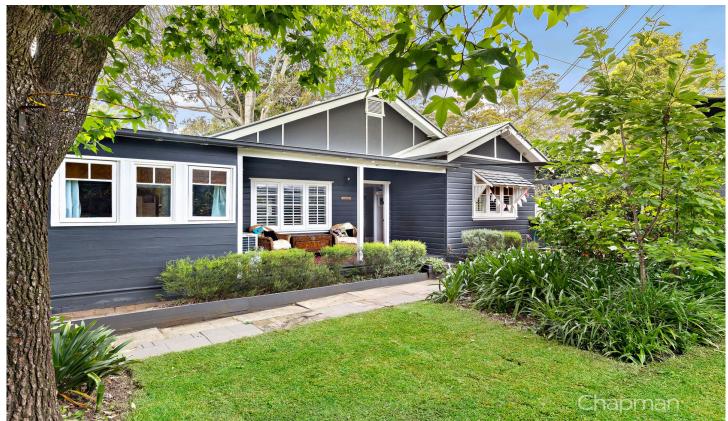

## **60 Macquarie Road Springwood NSW**

established gardens on a large 935.8m2 block.

LOCATION - An easy stroll to Springwood village, schools, restaurants, cafes, rail, bus & all the other conveniences. STYLE - Private single level original weatherboard mountains cottage renovated with the period in mind,

LAYOUT - 2 separate & generous living rooms, music/library room, 4 bedrooms, 2 with built-ins, 2 bathrooms main with clawfoot bath, kitchen & dining flow to rear deck then yard, side access & extra off street parking. FEATURES - Full period renovation throughout with contemporary features, reverse cycle aircon, walls, roof & underfloor insulated, slow combustion fire, timber floors, picture rails, french doors, large fully fenced, explorers yard, rear yard access, potential for shed (STCA).