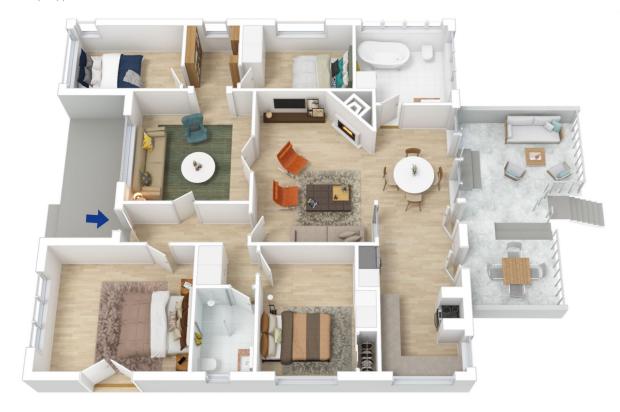

LAYOUT - 2 separate & generous living rooms, music/library room, 4 bedrooms, 2 with built-ins, 2 bathrooms main with clawfoot bath, kitchen & dining flow to rear deck then yard, side access & extra off street parking. FEATURES - Full period renovation throughout with contemporary features, reverse cycle aircon, walls, roof & underfloor insulated, slow combustion fire, timber floors, picture rails, french doors, large fully fenced, explorers yard, rear yard access, potential for shed (STCA).