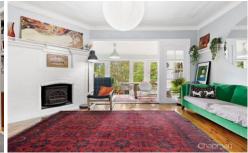

LAYOUT - 2 separate & generous living rooms, music/library room, 4 bedrooms, 2 with built-ins, 2 bathrooms main with clawfoot bath, kitchen & dining flow to rear deck then yard, side access & extra off street parking. FEATURES - Full period renovation throughout with contemporary features, reverse cycle aircon, walls, roof & underfloor insulated, slow combustion fire, timber floors, picture rails, french doors, large fully fenced, explorers yard, rear yard access, potential for shed (STCA).