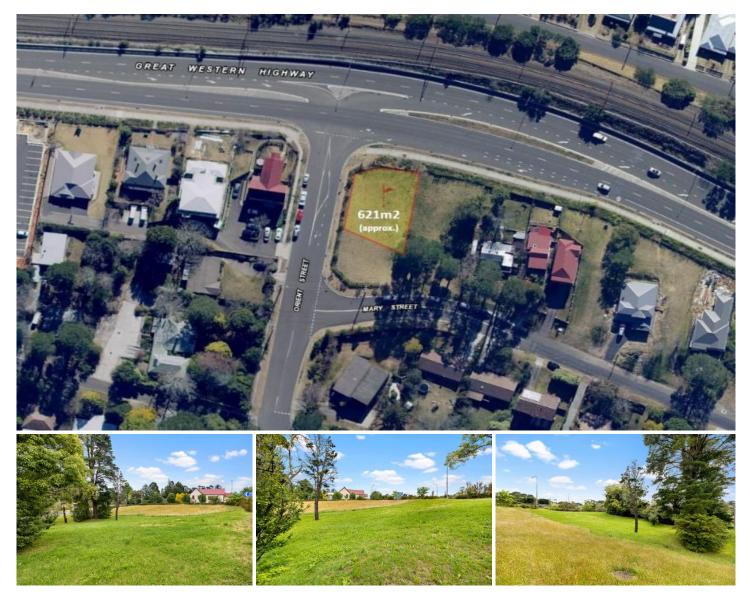

## 279 Great Western Highway Lawson NSW

LOCATION - An easy stroll to rail corridor, local shops and services, all within 600 metres.

FEATURES - Three street frontages extend the possibilities to construct a home to suit your needs. NBN, Gas, power and sewer all available. Rarely does a parcel of land like this present in the Blue Mountains, offering all services and a straight forward build.

For full version visit the website

| Туре  | : Land   |
|-------|----------|
| Price | : \$ 380 |
|       |          |

View

80,000

Land Size : 621 sqm

: https://www.chapmanrealestate.com.au/sale /nsw/blue-mountains-surrounds/lawson/resi dential/land/7161395