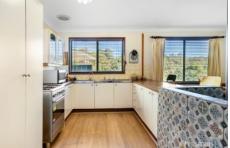

LAYOUT - 3 beds, all with built-ins, main features ensuite and rear balcony access, 3 way main bathroom, kitchen open to dining room, lounge room positioned to take in the lovely views to the rear.

FEATURES - Kitchen with breakfast bar, split system air-conditioning, new flooring throughout, internal laundry, this home is in well maintained original condition, good size rear balcony runs the whole width of the house with distant bush views, single carport with utility storage and off street