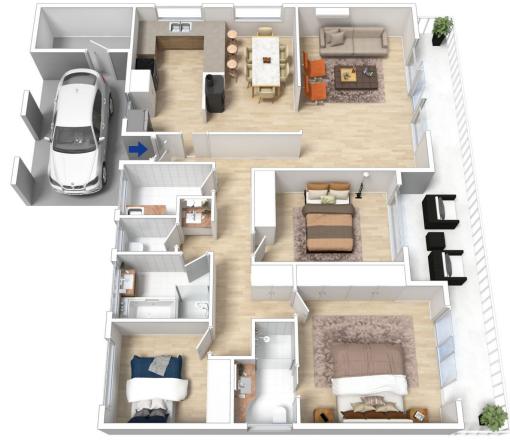

## 128 Grose Road Faulconbridge NSW

LOCATION - Peacefully located backing bush with spectacular gully views, just 450m to school, convenient to local shops, and a short drive to Springwood Village.

STYLE - Brick and tile single level home with an elevated rear aspect across the bush, built on a rock shelf with bushy land at the back of the block.

LAYOUT - 3 beds, all with built-ins, main features ensuite and rear balcony access, 3 way main bathroom, kitchen open to dining room, lounge room positioned to take in the lovely views to the rear.

FEATURES - Kitchen with breakfast bar, split system air-conditioning, new flooring throughout, internal laundry, this home is in well maintained original condition, good size rear balcony runs the whole width of the house with distant bush views, single carport with utility storage and off street

## 3 📭 2 🖺 1 🗬

Type : House Price : \$ 560,000 Land Size : 1132 sqm

View: https://www.chapmanrealestate.com.au/sale/nsw/hawkesbury/faulconbridge/residential/h

ouse/7161394

Mark Poole 02 4751 8266

the floor plan is not to scale; measurements are indicative and in metres. All Returns included in this 3D plan are for inspiration purposes only. This is not an exact registics of the property or the position of exterior elements. Plans should not be relied on. interested parties should make and rely on their own enquiri