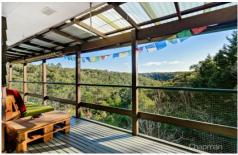

LAYOUT - 3 beds, all with built-ins, main features ensuite and rear balcony access, 3 way main bathroom, kitchen open to dining room, lounge room positioned to take in the lovely views to the rear.

FEATURES - Kitchen with breakfast bar, split system air-conditioning, new flooring throughout, internal laundry, this home is in well maintained original condition, good size rear balcony runs the whole width of the house with distant bush views, single carport with utility storage and off street