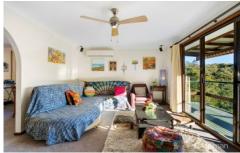

LAYOUT - 3 beds, all with built-ins, main features ensuite and rear balcony access, 3 way main bathroom, kitchen open to dining room, lounge room positioned to take in the lovely views to the rear.

FEATURES - Kitchen with breakfast bar, split system air-conditioning, new flooring throughout, internal laundry, this home is in well maintained original condition, good size rear balcony runs the whole width of the house with distant bush views, single carport with utility storage and off street