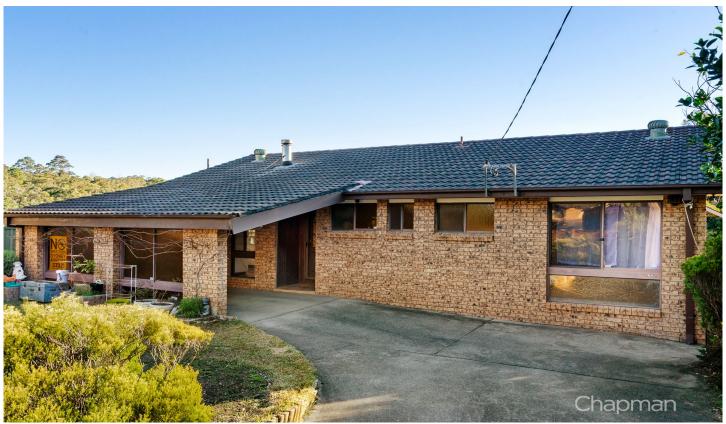

## 128 Grose Road Faulconbridge NSW

LOCATION - Peacefully located backing bush with spectacular gully views, just 450m to school, convenient to local shops, and a short drive to Springwood Village.

STYLE - Brick and tile single level home with an elevated rear aspect across the bush, built on a rock shelf with bushy land at the back of the block.

LAYOUT - 3 beds, all with built-ins, main features ensuite and rear balcony access, 3 way main bathroom, kitchen open to dining room, lounge room positioned to take in the lovely views to the rear.

FEATURES - Kitchen with breakfast bar, split system air-conditioning, new flooring throughout, internal laundry, this home is in well maintained original condition, good size rear balcony runs the whole width of the house with distant bush views, single carport with utility storage and off street