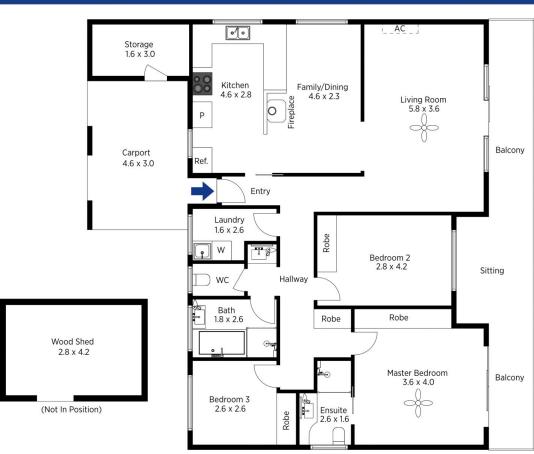

## 128 Grose Road Faulconbridge NSW

LOCATION - Peacefully located backing bush with spectacular gully views, just 450m to school, convenient to local shops, and a short drive to Springwood Village.

STYLE - Brick and tile single level home with an elevated rear aspect across the bush, built on a rock shelf with bushy land at the back of the block.

LAYOUT - 3 beds, all with built-ins, main features ensuite and rear balcony access, 3 way main bathroom, kitchen open to dining room, lounge room positioned to take in the lovely views to the rear.

FEATURES - Kitchen with breakfast bar, split system air-conditioning, new flooring throughout, internal laundry, this home is in well maintained original condition, good size rear balcony runs the whole width of the house with distant bush views, single carport with utility storage and off street

## 128 Grose Road, Faulconbridge

The floor plan is not to scale; measurements are indicative and in metres. Exterior elements are not in position. Plans should not be relied on. Interested parties should make and rely on their own enquiries.