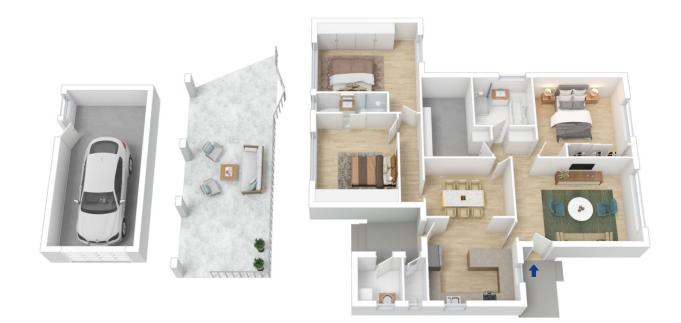

STYLE- Single story at the front, double at the rear, brick and tile residence.

LAYOUT- Large lounge area, separate dining and an easy flow with the main bedroom down stairs and 2 large bedrooms upstairs.