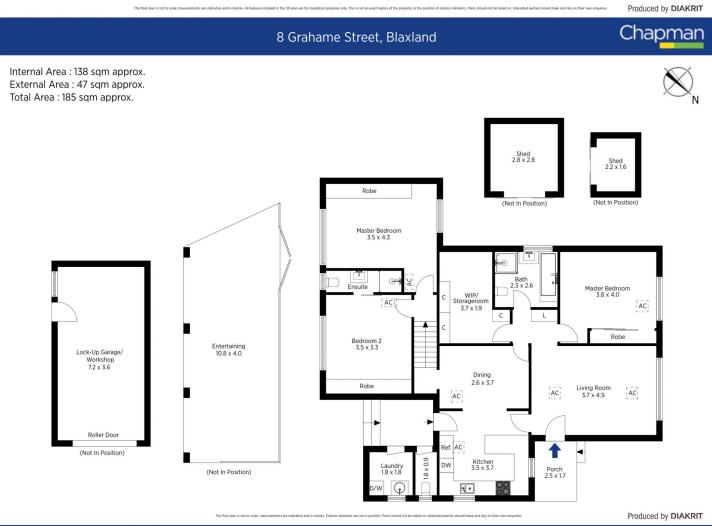

STYLE- Single story at the front, double at the rear, brick and tile residence.

LAYOUT- Large lounge area, separate dining and an easy flow with the main bedroom down stairs and 2 large bedrooms upstairs.

## 3 🛤 2 🚰 2 🛱

| Туре      | : House    |
|-----------|------------|
| Price     | :\$850,100 |
| Land Size | : 582 sqm  |

View

: https://www.chapmanrealestate.com.au/sale /nsw/blue-mountains-surrounds/blaxland/res idential/house/7161393