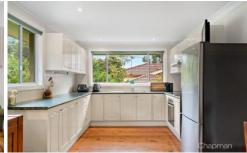

FEATURES - Light filled kitchen with tile splashback and electric cooking, polished timber floor boards, slow

For full version visit the website