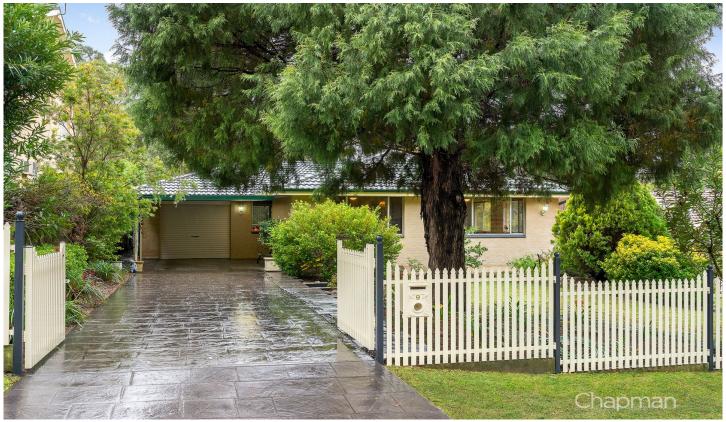

## 9 Nagle Avenue Springwood NSW

LOCATION - Positioned beautifully behind a picket fence with a peaceful backyard bush outlook, 800m to bus, within 1km to local school and golf course and within 3.5km to train, village and popular Springwood cafes.

STYLE - Single level rendered brick home with tile roof and double gate side vehicle access on a mainly level 828m2 block.

LAYOUT - Stunning main living area which flows into open kitchen and dining, three bedrooms, all with built in robes, ceiling fans and carpet, updated main bathroom with separate toilet, generous laundry with external access, flat mainly covered outdoor entertaining area with fully enclosed and neatly landscaped backyard.