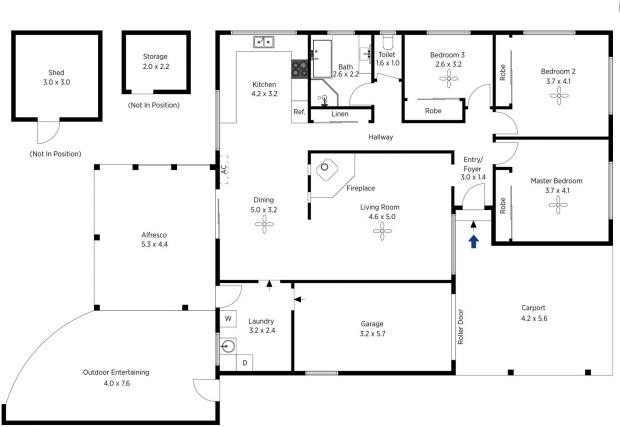

STYLE - Single level rendered brick home with tile roof and double gate side vehicle access on a mainly level 828m2 block.

LAYOUT - Stunning main living area which flows into open kitchen and dining, three bedrooms, all with built in robes, ceiling fans and carpet, updated main bathroom with separate toilet, generous laundry with external access, flat mainly covered outdoor entertaining area with fully enclosed and neatly landscaped backyard.

FEATURES - Light filled kitchen with tile splashback and electric cooking, polished timber floor boards, slow

For full version visit the website

## 3 📭 1 🔓 2 🗬

Type : House Price : \$ 690,000 Land Size : 828.3 sqm

View : https://www.chapmanrealestate.com.au/sale

/nsw/hawkesbury/springwood/residential/ho

use/7161392

Helen Harris 02 4751 8266

The floor plan is not to scalir, measurements are indicative and in metres. All features included in this ID plan are for inspiration purposes only. This is not an exact replica of the property or the position of exterior elements. Plans should not be relied on, interested parties should make and rely on their own eng