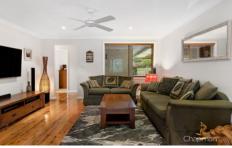

STYLE - Single level rendered brick home with tile roof and double gate side vehicle access on a mainly level 828m2 block.

LAYOUT - Stunning main living area which flows into open kitchen and dining, three bedrooms, all with built in robes, ceiling fans and carpet, updated main bathroom with separate toilet, generous laundry with external access, flat mainly covered outdoor entertaining area with fully enclosed and neatly landscaped backyard.

FEATURES - Light filled kitchen with tile splashback and electric cooking, polished timber floor boards, slow

For full version visit the website