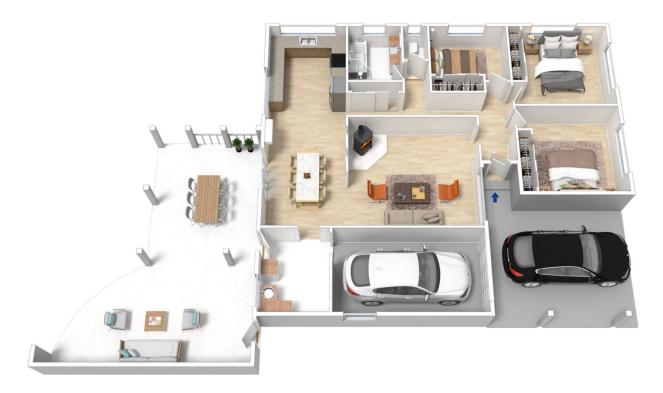

STYLE - Single level rendered brick home with tile roof and double gate side vehicle access on a mainly level 828m2 block.

LAYOUT - Stunning main living area which flows into open kitchen and dining, three bedrooms, all with built in robes, ceiling fans and carpet, updated main bathroom with separate toilet, generous laundry with external access, flat mainly covered outdoor entertaining area with fully enclosed and neatly landscaped backyard.

FEATURES - Light filled kitchen with tile splashback and electric cooking, polished timber floor boards, slow

For full version visit the website