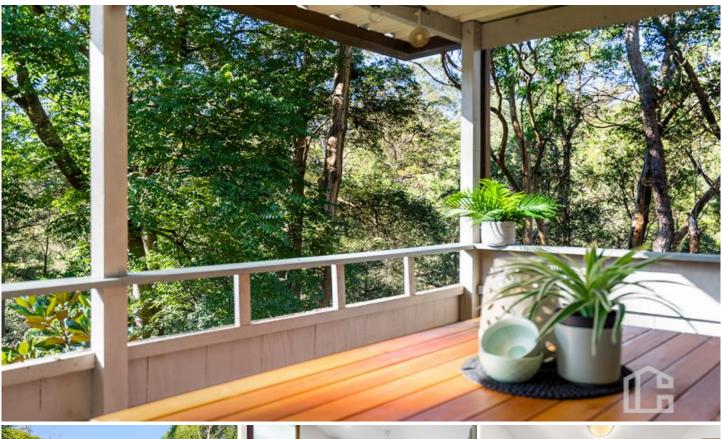

STYLE - Generously proportioned North facing split level brick & tile home on a quiet & peaceful cul-de-sac, sitting proudly on an impressive 1429m2 approx. block with stunning bush views.

LAYOUT - 4 generous bedrooms, master with ensuite & walk-in robe, two living rooms, 3 bathrooms, timber kitchen & laundry.

FEATURES - Open plan sun drenched kitchen with gorgeous bay window, multiple living spaces offering extensive options as the family grows or needs change,

For full version visit the website