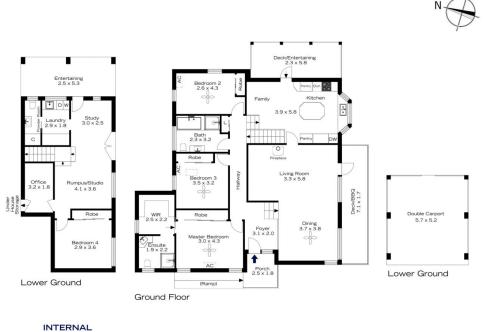

STYLE - Generously proportioned North facing split level brick & tile home on a quiet & peaceful cul-de-sac, sitting proudly on an impressive 1429m2 approx. block with stunning bush views.

LAYOUT - 4 generous bedrooms, master with ensuite & walk-in robe, two living rooms, 3 bathrooms, timber kitchen & laundry.

FEATURES - Open plan sun drenched kitchen with gorgeous bay window, multiple living spaces offering extensive options as the family grows or needs change,

For full version visit the website

## 14 ALEXANDRA CRESCENT, GLENBROOK

182 m<sup>2</sup>

EXTERNAL 50 m<sup>2</sup>

TOTAL

232 m<sup>2</sup>
The floor plan is not to scale; measurements are indicative and in metres. Exterior elements are not in position. Plans should not be relied on. Interested parties should make and rely on their own enquiries.

## 14 ALEXANDRA CRESCENT, GLENBROOK

INTERNAL 182 m<sup>2</sup>

EXTERNAL 50 m<sup>2</sup>

TOTAL 232 m²