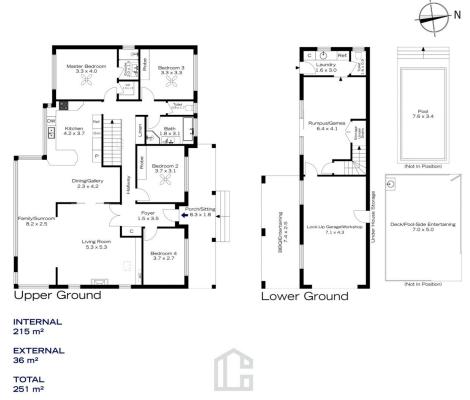

## 16 ALEXANDRA CRESCENT, GLENBROOK

The floor plan is not to scale; measurements are indicative and in metres. Exterior elements are not in position. Plans should not be relied on. Interested parties should make and rely on their own enquiries.

## 16 ALEXANDRA CRESCENT, GLENBROOK