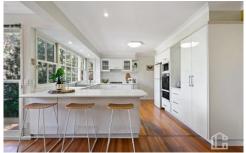

STYLE: Two storey North facing brick & tile home situated on a quiet cul-de-sac, nestled on an approx. 847m2 landscaped block with stunning & tranquil bush surrounds. LAYOUT: Four bedrooms (master with en-suite & walk-in robe, three bedrooms with built in wardrobes), two living rooms, large open plan kitchen, 2.5 bathrooms, laundry. FEATURES: Generously proportioned kitchen with picture windows overlooking the pool & bush aspect, gas cooking, ample bench space & cupboard storage, timber floorboards, down lights, split system air conditioning, charming wood burning fireplace with mantlepiece, ceiling