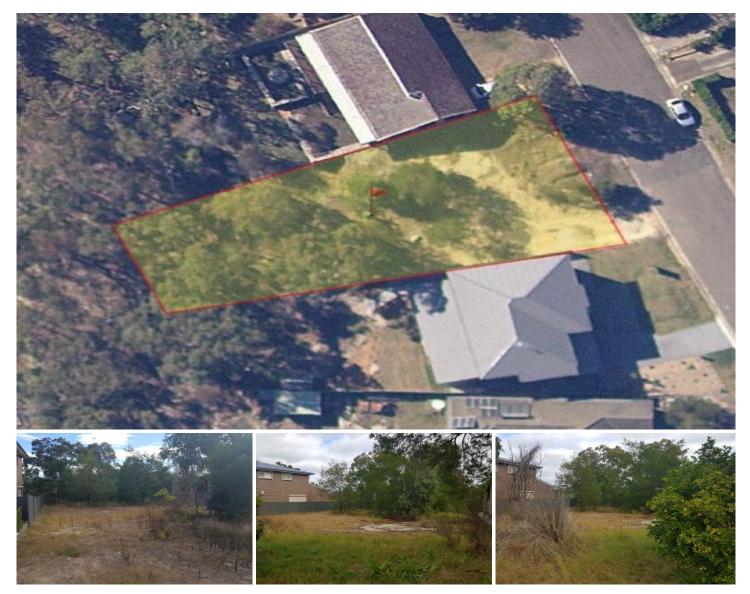

## **37 Glenelgin Road Winmalee NSW**

Situated in a whisper quiet cul de sac toward the end of a very popular street, just 1km to local shops, and convenient to bus, parks & schools. The block is very flat at street level, and backs bush providing a wonderful leafy aspect to the rear. BAL information available. Call for further information today!

## **Disclaimer:**

All information contained herein is gathered from sources we believe to be reliable. However, we cannot guarantee

For full version visit the website

| Туре      | : Land       |
|-----------|--------------|
| Price     | : \$ 295,000 |
| Land Size | : 883.9 sqm  |

: 883.9 sqm

: https://www.chapmanrealestate.com.au/sale /nsw/hawkesbury/winmalee/residential/land/ 7161386

View

**Mark Poole** 02 4751 8266

**Helen Harris** 02 4751 8266