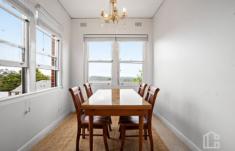

STYLE: Enjoying high ceilings, quality original features and a lasting style.

LAYOUT: dining room, lounge room, a lovely bathroom, and separate toilet. Dedicated undercover parking and storage. Rooftop common area with views stretching across Katoomba to the escarpment.

FEATURES: Maintaining all the charm and style of the era, along with amazing natural light flooding through the large windows, this "city apartment" combines character and charm with low maintenance, easy living with extreme