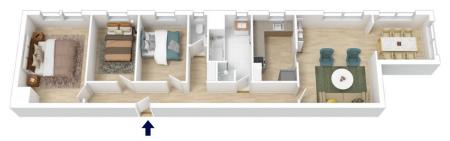

STYLE: Enjoying high ceilings, quality original features and a lasting style.

LAYOUT: dining room, lounge room, a lovely bathroom, and separate toilet. Dedicated undercover parking and storage. Rooftop common area with views stretching across Katoomba to the escarpment.

FEATURES: Maintaining all the charm and style of the era, along with amazing natural light flooding through the large windows, this "city apartment" combines character and charm with low maintenance, easy living with extreme

## 3/122-126 KATOOMBA STREET, KATOOMBA

The floor plan is not to scale; measurements are indicative and in metres. Exterior elements are not in position.

Plans should not be relied on. Interested parties should make and rely on their own enquiries.