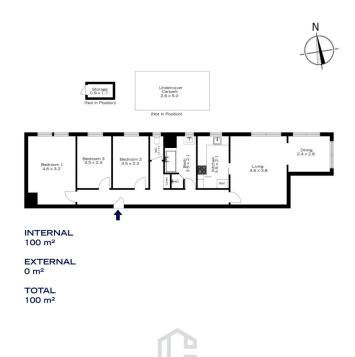

## 3/122-126 KATOOMBA STREET, KATOOMBA

INTERNAL 100 m<sup>2</sup>

EXTERNAL 0 m<sup>2</sup>

TOTAL 100 m<sup>2</sup>

The floor plan is not to scale; measurements are indicative and in metres. All features included in this 3D plan are for inspiration purposes only.

This is not an exact replica of the property or the position of exterior elements. Plans should not be relied on. Interested parties should make and rely on their own enquiries.