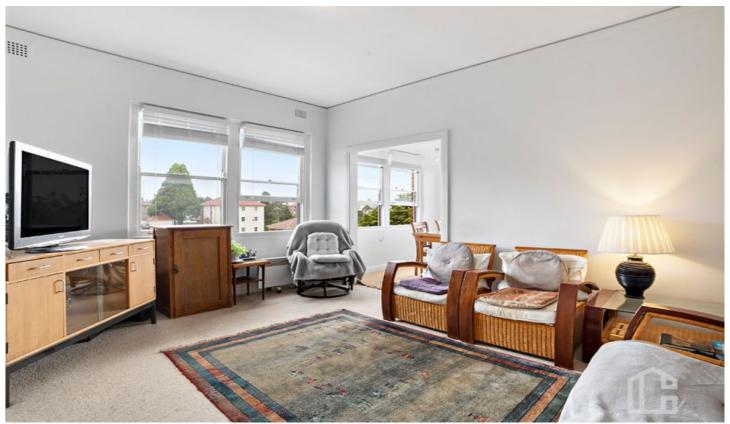

STYLE: Enjoying high ceilings, quality original features and a lasting style.

LAYOUT: dining room, lounge room, a lovely bathroom, and separate toilet. Dedicated undercover parking and storage. Rooftop common area with views stretching across Katoomba to the escarpment.

FEATURES: Maintaining all the charm and style of the era, along with amazing natural light flooding through the large windows, this "city apartment" combines character and charm with low maintenance, easy living with extreme