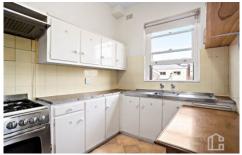

STYLE: Enjoying high ceilings, quality original features and a lasting style.

LAYOUT: dining room, lounge room, a lovely bathroom, and separate toilet. Dedicated undercover parking and storage. Rooftop common area with views stretching across Katoomba to the escarpment.

FEATURES: Maintaining all the charm and style of the era, along with amazing natural light flooding through the large windows, this "city apartment" combines character and charm with low maintenance, easy living with extreme